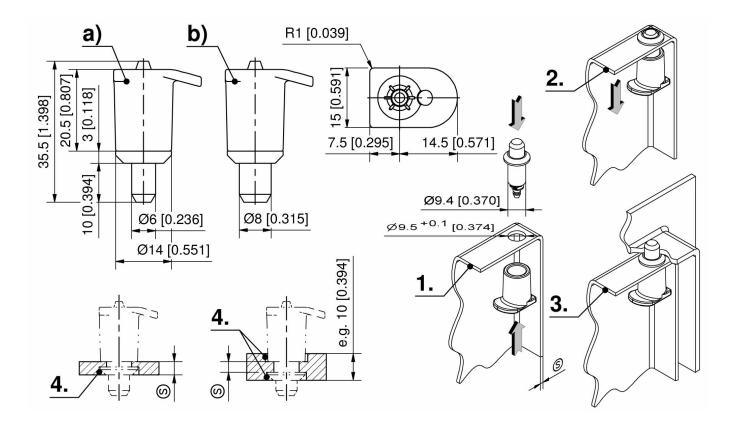

#### **Advantages**

- Concealed hinge with spring-loaded handle.
- Tool-less and quick assembly of the hinge.
- Tool-less assembly/ disassembly of the door.
- Flexible use for material thicknesses up to
- 4mm.Handle with grip area.
- Usable also as locking pin.
- Available with pin diameter of 6mm or 8mm.
- On request also available with another handle (see PS 6-211SL).

#### Remarks

- 1. Assembled without tools by pressing the
- locking pin into the handle.
- Disassembling the door.
  Door installed.

4. By reducing the material in the cutout, the distance between the two components can be adjusted.

## Pin Hinge

|    | Part Number       | Pin diameter | Cutout pin    | Cutout housing | Clamping range | Packaging unit |
|----|-------------------|--------------|---------------|----------------|----------------|----------------|
| a) | 245-9312.00-00000 | 6,0 mm       | Ø 6.1 + 0.1mm | Ø 9.5 + 0.1 mm | 0,0 - 4,0 mm   | 50 pcs.        |
| b) | 245-9313.00-00000 | 8,0 mm       | Ø 8.1 + 0.1mm | Ø 9.5 + 0.1 mm | 0,0 - 4,0 mm   | 50 pcs.        |