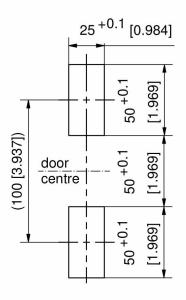

#### Function extension

3-011 Grounding clip

Formula for rods with eye and rollers: cutout in the door center (rod length varies)

cutout outside the door center (rod length equal)

 $L3 = \frac{clearance-12mm[0.472]}{2[0.079]}$