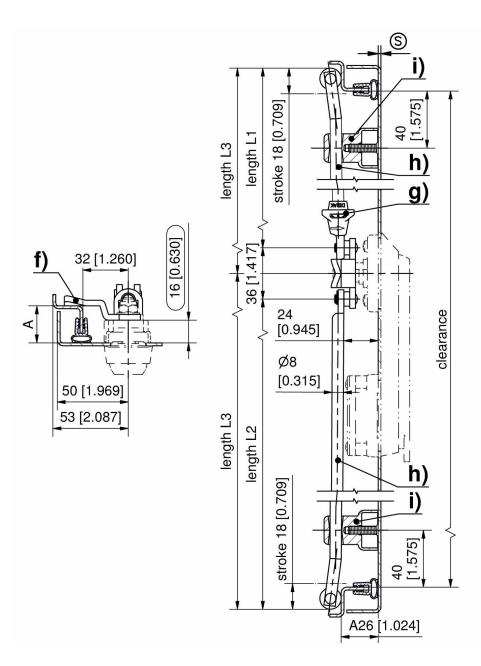

#### Complementary products

- g) 1-181.01 Adapter for round rods
- g) 1-181SL Adapter PA for Round Rods SNAP-LINE
  - 1-191SL Height-adjustable Rod Guide with Knurled Nut
- h) 1-170 Round Rods
- h) 1-180 Round Rods
- f) 1-102 Cams L35/45
  - 2-151.01SL Adjustable 3-Point Cam Adapter with Knurled Wheel
  - 2-151.02SL Catch for standard Cams

#### Function extension

3-011 Grounding clip

Formula for rods with eye and rollers: cutout in the door center (rod length varies)

cutout outside the door center (rod length equal)

 $L3 = \frac{clearance-12mm[0.472]}{2[0.079]}$