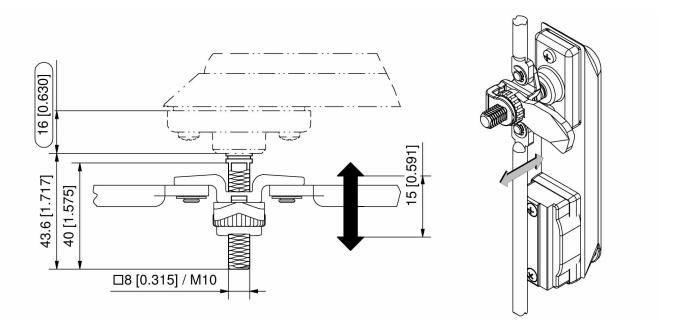

#### **Advantages**

- Square threaded rod 40mm for adjustable single or 3-point cams
- Adjustability of the cam by catch for standard cams 2-151.02SL and 3-point cam adapter with knurled wheel 2-151.01SL.
- Readjustment possible at any time (e.g. compressed sealing).
- IP65 according to DIN EN 60529.
- RH / LH application.
- Pre-assembled without cam.

#### Complementary products

- g) 1-181.01 Adapter for round rods
- g) 1-181SL Adapter PA for Round Rods SNAP-LINE
  - 1-191SL Height-adjustable Rod Guide with Knurled Nut
- h) 1-170 Round Rods
- h) 1-180 Round Rods
- f) 1-102 Cams L35/45
  - 2-151.01SL Adjustable 3-Point Cam Adapter with Knurled Wheel
  - 2-151.02SL Catch for standard Cams