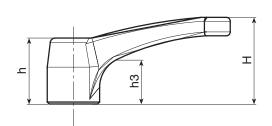

| `₩ | Art.           | L   | R  | Н    | D  | С  | h    | h1 | d2 | <b>d1</b> 6н | Q  | ġ  |
|----|----------------|-----|----|------|----|----|------|----|----|--------------|----|----|
|    | A530094.TM1201 | 109 | 94 | 48.5 | 30 | 18 | 35.5 | 49 | 16 | M12          | 22 | 81 |