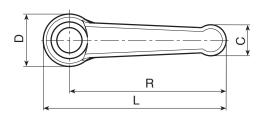

| `₩ | Art.           | L   | R  | Н    | D  | С  | h    | h1 | d2 | <b>d1</b> 6н | Q  | ġ  |
|----|----------------|-----|----|------|----|----|------|----|----|--------------|----|----|
|    | A530094.TM1201 | 109 | 94 | 48.5 | 30 | 18 | 35.5 | 49 | 16 | M12          | 22 | 81 |