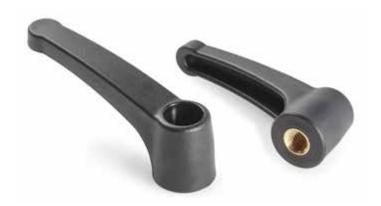

# "EUROMODEL" FIXED LEVER WITH THREADED INSERT

#### Inserts:

Brass insert with female threaded hole (thread tolerance 6H).