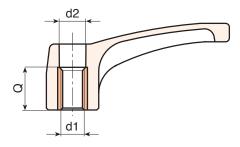

| `₩ | Art.           | L   | R  | Н    | D  | С  | h    | h1 | d2 | <b>d1</b> 6н | Q  | ġ  |
|----|----------------|-----|----|------|----|----|------|----|----|--------------|----|----|
|    | A530094.TM1201 | 109 | 94 | 48.5 | 30 | 18 | 35.5 | 49 | 16 | M12          | 22 | 81 |