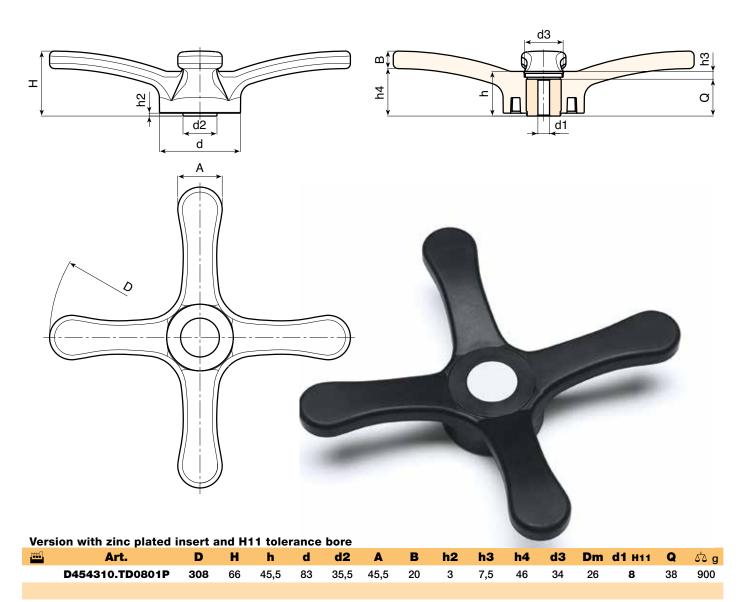

# "EUROMODEL" 4 ARMS CONTROL HANDWHEEL

PROTECTED MODEL

#### **Hub:**

Hollow underneath hub.

For fixing system, or execution of keyway or square holes, please refer to the technical notes attached to the catalogue.

Attention: bore d1 (H11 tolerance) could be produced by request, with 100 pieces minimum.

Dm = It's possible to increase the hole, by boring, until Dm (enlarge).

ver. DUK.10-0113