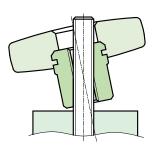

#### ATTENTION:

TO GUARANTEE CORRECT OPERATION OF THE QUICK RELEASE HANDWHEEL, THE THREADED STUD MUST HAVE A MINIMUM LENGTH EQUAL TO Q2.