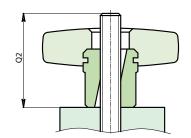

#### ATTENTION:

TO GUARANTEE CORRECT OPERATION OF THE QUICK RELEASE HANDWHEEL, THE THREADED STUD MUST HAVE A MINIMUM LENGTH EQUAL TO Q2.

## Version F271: Galvanised steel hub.

| Version F2/1. Galvaniseu steel nub. |                |    |    |      |    |    |    |    |    |     |    |    |    |
|-------------------------------------|----------------|----|----|------|----|----|----|----|----|-----|----|----|----|
| •                                   | Art.           | D  | d  | d2   | d3 | Н  | h3 | m  | С  | d1  | Q  | Q2 | ĝ  |
|                                     | F27140.TM0801P | 40 | 16 | 8.5  | 14 | 26 | 4  | 14 | 12 | M8  | 22 | 35 | 31 |
|                                     | F27150.TM1001P | 50 | 20 | 10.5 | 18 | 34 | 4  | 20 | 14 | M10 | 30 | 43 | 63 |

# Version F271 PIN: Stainless steel hub (Aisi 303).

| Version 1 27 11 114. Stanness steer has (74.51 000). |                  |    |    |      |    |    |    |    |    |     |    |    |    |
|------------------------------------------------------|------------------|----|----|------|----|----|----|----|----|-----|----|----|----|
| `*                                                   | Art.             | D  | d  | d2   | d3 | Н  | h3 | m  | С  | d1  | Q  | Q2 | ĝ  |
|                                                      | F27140.TM0801PIN | 40 | 16 | 8.5  | 14 | 26 | 4  | 14 | 12 | M8  | 22 | 35 | 31 |
|                                                      | F27150.TM1001PIN | 50 | 20 | 10.5 | 18 | 34 | 4  | 20 | 14 | M10 | 30 | 43 | 63 |