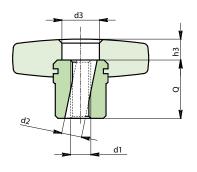

## Version F271: Galvanised steel hub.

| Version F2/1. Galvaniseu steel nub. |                |    |    |      |    |    |    |    |    |     |    |    |    |
|-------------------------------------|----------------|----|----|------|----|----|----|----|----|-----|----|----|----|
| •                                   | Art.           | D  | d  | d2   | d3 | Н  | h3 | m  | С  | d1  | Q  | Q2 | ĝ  |
|                                     | F27140.TM0801P | 40 | 16 | 8.5  | 14 | 26 | 4  | 14 | 12 | M8  | 22 | 35 | 31 |
|                                     | F27150.TM1001P | 50 | 20 | 10.5 | 18 | 34 | 4  | 20 | 14 | M10 | 30 | 43 | 63 |

# Version F271 PIN: Stainless steel hub (Aisi 303).

| Version 1 27 11 114. Stanness steer has (74.51 000). |                  |    |    |      |    |    |    |    |    |     |    |    |    |
|------------------------------------------------------|------------------|----|----|------|----|----|----|----|----|-----|----|----|----|
| `*                                                   | Art.             | D  | d  | d2   | d3 | Н  | h3 | m  | С  | d1  | Q  | Q2 | ĝ  |
|                                                      | F27140.TM0801PIN | 40 | 16 | 8.5  | 14 | 26 | 4  | 14 | 12 | M8  | 22 | 35 | 31 |
|                                                      | F27150.TM1001PIN | 50 | 20 | 10.5 | 18 | 34 | 4  | 20 | 14 | M10 | 30 | 43 | 63 |