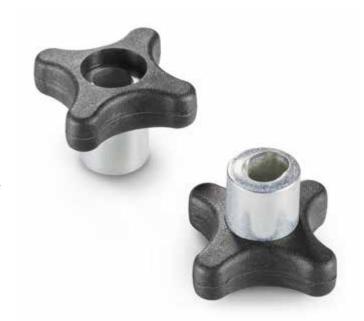

# QUICK RELEASE STAR HANDWHEEL WITH STEEL HUB AND THREADED HOLE

#### F271:

Galvanised steel insert with threaded through hole, with groove for quick release.

### F271CIN:

Stainless steel insert (Aisi 303) with threaded through hole, with groove for quick release.