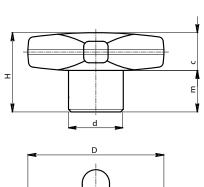

## Version F271: Galvanised steel hub.

| Version F2/1. Galvaniseu steel nub. |                |    |    |      |    |    |    |    |    |     |    |    |    |
|-------------------------------------|----------------|----|----|------|----|----|----|----|----|-----|----|----|----|
| •                                   | Art.           | D  | d  | d2   | d3 | Н  | h3 | m  | С  | d1  | Q  | Q2 | ĝ  |
|                                     | F27140.TM0801P | 40 | 16 | 8.5  | 14 | 26 | 4  | 14 | 12 | M8  | 22 | 35 | 31 |
|                                     | F27150.TM1001P | 50 | 20 | 10.5 | 18 | 34 | 4  | 20 | 14 | M10 | 30 | 43 | 63 |

# Version F271 PIN: Stainless steel hub (Aisi 303).

| Version 1 27 11 114. Stanness steer has (74.51 000). |                  |    |    |      |    |    |    |    |    |     |    |    |    |
|------------------------------------------------------|------------------|----|----|------|----|----|----|----|----|-----|----|----|----|
| `*                                                   | Art.             | D  | d  | d2   | d3 | Н  | h3 | m  | С  | d1  | Q  | Q2 | ĝ  |
|                                                      | F27140.TM0801PIN | 40 | 16 | 8.5  | 14 | 26 | 4  | 14 | 12 | M8  | 22 | 35 | 31 |
|                                                      | F27150.TM1001PIN | 50 | 20 | 10.5 | 18 | 34 | 4  | 20 | 14 | M10 | 30 | 43 | 63 |