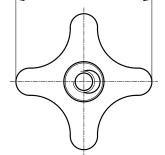

# QUICK RELEASE STAR HANDWHEEL WITH STEEL HUB AND THREADED HOLE

## Version F271: Galvanised steel hub.

| Version F2/1. Galvaniseu steel nub. |                |    |    |      |    |    |    |    |    |     |    |    |    |
|-------------------------------------|----------------|----|----|------|----|----|----|----|----|-----|----|----|----|
| •                                   | Art.           | D  | d  | d2   | d3 | Н  | h3 | m  | С  | d1  | Q  | Q2 | ĝ  |
|                                     | F27140.TM0801P | 40 | 16 | 8.5  | 14 | 26 | 4  | 14 | 12 | M8  | 22 | 35 | 31 |
|                                     | F27150.TM1001P | 50 | 20 | 10.5 | 18 | 34 | 4  | 20 | 14 | M10 | 30 | 43 | 63 |

# Version F271 PIN: Stainless steel hub (Aisi 303).

| Version 1 27 11 114. Stanness steer has (74.51 000). |                  |    |    |      |    |    |    |    |    |     |    |    |    |
|------------------------------------------------------|------------------|----|----|------|----|----|----|----|----|-----|----|----|----|
| `*                                                   | Art.             | D  | d  | d2   | d3 | Н  | h3 | m  | С  | d1  | Q  | Q2 | ĝ  |
|                                                      | F27140.TM0801PIN | 40 | 16 | 8.5  | 14 | 26 | 4  | 14 | 12 | M8  | 22 | 35 | 31 |
|                                                      | F27150.TM1001PIN | 50 | 20 | 10.5 | 18 | 34 | 4  | 20 | 14 | M10 | 30 | 43 | 63 |