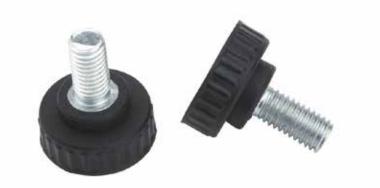

# KNURLED HANDWHEEL WITH SHORT HUB AND THREADED STUD

#### Material:

Reinforced polyamide. Oils and greases resistant.

Surface: Satin.

Colour: Black (RAL 9011).

Main Insert: Zinc plated steel threaded stud

(tolerance 6g).