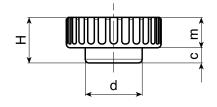

### SPECIAL REQUEST:

• None.

| m | art.             | D  | н  | d    | m | C | <b>d1</b> 6н | Q | Δ'∆ g |
|---|------------------|----|----|------|---|---|--------------|---|-------|
|   | H17125.TM0601CON | 25 | 12 | 15,5 | 4 | 8 | M06          | 7 | 7     |
|   | H17125.TM0801CON | 25 | 12 | 15,5 | 4 | 8 | M06          | 7 | 8     |