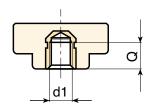

### **SPECIAL REQUESTS:**

 It is possible to supply inserts in different lenghts or by special design, on request and for quantities.

| <br>art.       | D  | Н  | d    | m | С | LM | <b>d1</b> 6g | Q    | ∆'∆ g |
|----------------|----|----|------|---|---|----|--------------|------|-------|
| H17125.TM06X01 | 25 | 12 | 15,5 | 4 | 8 | 40 | M06          | A.R. |       |
| H17125.TM08X01 | 25 | 12 | 15,5 | 4 | 8 | 40 | M06          | A.R. |       |