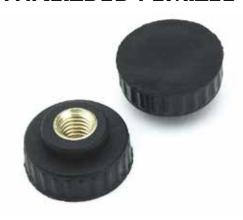

## KNURLED HANDWHEEL WITH SHORT HUB AND THREADED FEMALE INSERT

PA6 +GF UL94 HB

Material: Reinforced polyamide. Oils and greases resistant.

Surface: Satin.

Colour: Black (RAL 9011).

Main Insert: Brass blind threaded bush (tolerance 6H).