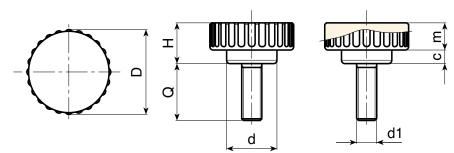

### SPECIAL REQUEST:

• None.

| m | art.             | D  | н  | d    | m | C | <b>d1</b> 6н | Q | Δ'∆ g |
|---|------------------|----|----|------|---|---|--------------|---|-------|
|   | H17125.TM0601CON | 25 | 12 | 15,5 | 4 | 8 | M06          | 7 | 7     |
|   | H17125.TM0801CON | 25 | 12 | 15,5 | 4 | 8 | M06          | 7 | 8     |

### **SPECIAL REQUESTS:**

 It is possible to supply inserts in different lenghts or by special design, on request and for quantities.

| <br>art.       | D  | Н  | d    | m | С | LM | <b>d1</b> 6g | Q    | ∆'∆ g |
|----------------|----|----|------|---|---|----|--------------|------|-------|
| H17125.TM06X01 | 25 | 12 | 15,5 | 4 | 8 | 40 | M06          | A.R. |       |
| H17125.TM08X01 | 25 | 12 | 15,5 | 4 | 8 | 40 | M06          | A.R. |       |