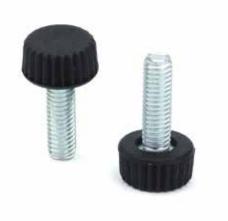

## KNURLED HANDWHEEL WITHOUT HUB AND THREADED STUD

## Main Insert:

Zinc plated steel threaded stud (tolerance 6g).