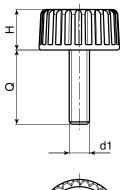

| ~~~ | art.           | D  | н | LM | d1 6g | Q           | ۵'۵ g         |
|-----|----------------|----|---|----|-------|-------------|---------------|
|     | H76015.TM04X01 | 15 | 8 | 77 | M04   | 15-19-24    | 2-2,5-3       |
|     | H76015.TM05X01 | 15 | 8 | 77 | M05   | 15-19-24-29 | 4-4,5-5-5,5   |
|     | H76015.TM06X01 | 15 | 8 | 77 | M06   | 15-19-24-29 | 5,5-6,5-7-7,5 |
|     |                |    |   |    |       |             |               |

Enter the stud length choice in the two .. of the article code. Lengths by request with 250 pieces minimum quantity. LM = Maximum mouldable length.

) ватеса

H - KNURLED HANDWHEELS

ver. HUK.10-0113