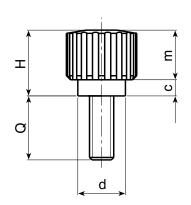

| m | art.             | D    | Н    | d  | m | C    | d3 | h3 | LM | <b>d1</b> 6g | Q  | ∆'∆ g |
|---|------------------|------|------|----|---|------|----|----|----|--------------|----|-------|
|   | H77118.TM04X2501 | 17,5 | 17,5 | 12 | 4 | 13,5 | 9  | 5  | 50 | M04          | 25 | 7     |
|   | H77118.TM05X3001 | 17,5 | 17,5 | 12 | 4 | 13,5 | 9  | 5  | 60 | M05          | 30 | 8,5   |
|   | H77118.TM06X3001 | 17,5 | 17,5 | 12 | 4 | 13,5 | 9  | 5  | 60 | M06          | 30 | 10    |

**LM** = Maximum mouldable length.

It's possible to have different lenght, by customers requests. Minimum 250 pieces.

Any unathorized reproduction is strictly forbidden