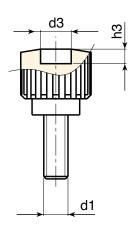

| m | art.             | D    | Н    | d  | m | C    | d3 | h3 | LM | <b>d1</b> 6g | Q  | ∆'∆ g |
|---|------------------|------|------|----|---|------|----|----|----|--------------|----|-------|
|   | H77118.TM04X2501 | 17,5 | 17,5 | 12 | 4 | 13,5 | 9  | 5  | 50 | M04          | 25 | 7     |
|   | H77118.TM05X3001 | 17,5 | 17,5 | 12 | 4 | 13,5 | 9  | 5  | 60 | M05          | 30 | 8,5   |
|   | H77118.TM06X3001 | 17,5 | 17,5 | 12 | 4 | 13,5 | 9  | 5  | 60 | M06          | 30 | 10    |