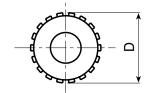

| m | art.             | D    | Н    | d  | m | C    | d3 | h3 | LM | <b>d1</b> 6g | Q  | ∆'∆ g |
|---|------------------|------|------|----|---|------|----|----|----|--------------|----|-------|
|   | H77118.TM04X2501 | 17,5 | 17,5 | 12 | 4 | 13,5 | 9  | 5  | 50 | M04          | 25 | 7     |
|   | H77118.TM05X3001 | 17,5 | 17,5 | 12 | 4 | 13,5 | 9  | 5  | 60 | M05          | 30 | 8,5   |
|   | H77118.TM06X3001 | 17,5 | 17,5 | 12 | 4 | 13,5 | 9  | 5  | 60 | M06          | 30 | 10    |