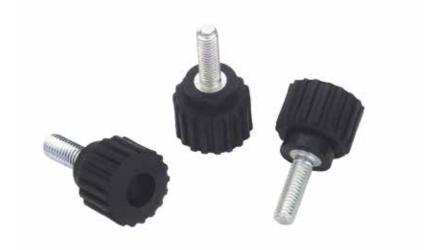

# KNURLED HANDWHEEL WITH THREADED STUD

H771

# **Main Insert:**

Zinc plated steel threaded stud (tolerance 6g).