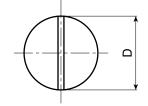

| H77318.TM0401 17,5 18 12 4 14 1,2 1,5 M04 7 6,5   H77318.TM0501 17,5 18 12 4 14 1,2 1,5 M05 7 7   H77318.TM0601 17,5 18 12 4 14 1,2 1,5 M06 7 7 | m | art.          | D    | Н  | d  | m | C  | A   | В   | <b>d1</b> 6Н | Q | ∆'∆ g |
|-------------------------------------------------------------------------------------------------------------------------------------------------|---|---------------|------|----|----|---|----|-----|-----|--------------|---|-------|
| , , , , , , , , , , , , , , , , , , , ,                                                                                                         |   | H77318.TM0401 | 17,5 | 18 | 12 | 4 | 14 | 1,2 | 1,5 | M04          | 7 | 6,5   |
| <b>H77318.TM0601 17,5 18</b> 12 4 14 1,2 1,5 <b>M06</b> 7 7                                                                                     |   | H77318.TM0501 | 17,5 | 18 | 12 | 4 | 14 | 1,2 | 1,5 | M05          | 7 | 7     |
|                                                                                                                                                 |   | H77318.TM0601 | 17,5 | 18 | 12 | 4 | 14 | 1,2 | 1,5 | M06          | 7 | 7     |