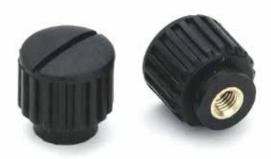

# KNURLED HANDWHEEL WITH SCREWDRIVERS SLOT AND THREADED FEMALE INSERT

# Material:

Reinforced polyamide. Oils and greases resistant.

# Surface:

Satin.

### Colour:

Black (RAL 9011).

# **Main Insert:**

Brass blind threaded bush (tolerance 6H).