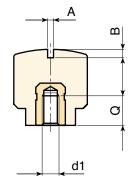

| H77318.TM0401 17,5 18 12 4 14 1,2 1,5 M04 7 6,5   H77318.TM0501 17,5 18 12 4 14 1,2 1,5 M05 7 7   H77318.TM0601 17,5 18 12 4 14 1,2 1,5 M06 7 7 | m | art.          | D    | Н  | d  | m | C  | A   | В   | <b>d1</b> 6Н | Q | ∆'∆ g |
|-------------------------------------------------------------------------------------------------------------------------------------------------|---|---------------|------|----|----|---|----|-----|-----|--------------|---|-------|
| , , , , , , , , , , , , , , , , , , , ,                                                                                                         |   | H77318.TM0401 | 17,5 | 18 | 12 | 4 | 14 | 1,2 | 1,5 | M04          | 7 | 6,5   |
| <b>H77318.TM0601 17,5 18</b> 12 4 14 1,2 1,5 <b>M06</b> 7 7                                                                                     |   | H77318.TM0501 | 17,5 | 18 | 12 | 4 | 14 | 1,2 | 1,5 | M05          | 7 | 7     |
|                                                                                                                                                 |   | H77318.TM0601 | 17,5 | 18 | 12 | 4 | 14 | 1,2 | 1,5 | M06          | 7 | 7     |