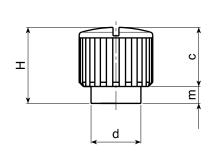

| H77318.TM0401 17,5 18 12 4 14 1,2 1,5 M04 7 6,5   H77318.TM0501 17,5 18 12 4 14 1,2 1,5 M05 7 7   H77318.TM0601 17,5 18 12 4 14 1,2 1,5 M06 7 7 | m | art.          | D    | Н  | d  | m | C  | A   | В   | <b>d1</b> 6Н | Q | ∆'∆ g |
|-------------------------------------------------------------------------------------------------------------------------------------------------|---|---------------|------|----|----|---|----|-----|-----|--------------|---|-------|
| , , , , , , , , , , , , , , , , , , , ,                                                                                                         |   | H77318.TM0401 | 17,5 | 18 | 12 | 4 | 14 | 1,2 | 1,5 | M04          | 7 | 6,5   |
| <b>H77318.TM0601 17,5 18</b> 12 4 14 1,2 1,5 <b>M06</b> 7 7                                                                                     |   | H77318.TM0501 | 17,5 | 18 | 12 | 4 | 14 | 1,2 | 1,5 | M05          | 7 | 7     |
|                                                                                                                                                 |   | H77318.TM0601 | 17,5 | 18 | 12 | 4 | 14 | 1,2 | 1,5 | M06          | 7 | 7     |