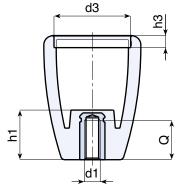

## PAD PRINTING SERVICE:

• Upon request and for special quantities caps can be supplied with customized pad printing.

|                                                |                         | art.          | D  | н  | d  | h1 | d3 | h3  | <b>d1</b> 6н | Q  | ۵'۵ g |
|------------------------------------------------|-------------------------|---------------|----|----|----|----|----|-----|--------------|----|-------|
|                                                | $\odot$                 | I12343.TM0801 | 43 | 55 | 27 | 30 | 34 | 5,5 | M08          | 16 | 37    |
| Rev 112343.TM1201 43 55 27 30 34 5.5 M12 15 40 | $\bigcirc$              | I12343.TM1001 | 43 | 55 | 27 | 30 | 34 | 5,5 | M10          | 15 | 38    |
|                                                | $\overline{\mathbf{i}}$ | I12343.TM1201 | 43 | 55 | 27 | 30 | 34 | 5,5 | M12          | 15 | 40    |