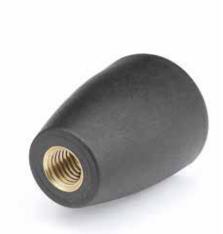

# CONICAL KNOB WITH CAP AND FEMALE THREADED INSERT

#### Material:

Reinforced polyamide. Oils and greases resistant.

Surface: Satin.

Colour: Black (RAL 9011).

Central Cap:

Grey polyamide (RAL 7035 cod. 13).

Main Insert:

Brass blind threaded bush (tolerance 6H).