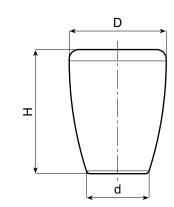

## PAD PRINTING SERVICE:

• Upon request and for special quantities caps can be supplied with customized pad printing.

|                                                |                         | art.          | D  | н  | d  | h1 | d3 | h3  | <b>d1</b> 6н | Q  | ۵'۵ g |
|------------------------------------------------|-------------------------|---------------|----|----|----|----|----|-----|--------------|----|-------|
|                                                | $\odot$                 | I12343.TM0801 | 43 | 55 | 27 | 30 | 34 | 5,5 | M08          | 16 | 37    |
| Rev 112343.TM1201 43 55 27 30 34 5.5 M12 15 40 | $\bigcirc$              | I12343.TM1001 | 43 | 55 | 27 | 30 | 34 | 5,5 | M10          | 15 | 38    |
|                                                | $\overline{\mathbf{i}}$ | I12343.TM1201 | 43 | 55 | 27 | 30 | 34 | 5,5 | M12          | 15 | 40    |