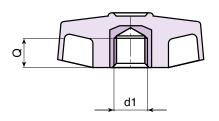

| ,       | Art.          | A  | В  | Н  | d1 6g | Q | <b>Δ</b> 'Δ g |
|---------|---------------|----|----|----|-------|---|---------------|
| $\odot$ | L75448.TM0601 | 45 | 20 | 17 | M06   | 7 | 11            |
| $\odot$ | L75448.TM0801 | 45 | 20 | 17 | M08   | 7 | 11            |
| $\odot$ | L75448.TM1001 | 45 | 20 | 17 | M10   | 6 | 12            |
|         |               |    |    |    |       |   |               |