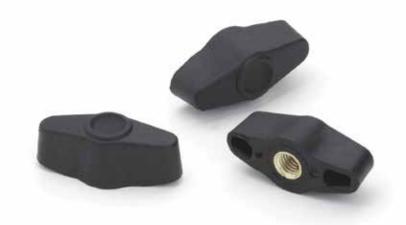

# LARGE WINGNUT WITH FEMALE THREADED INSERT

# Material:

Reinforced polyamide. Oils and greases resistant.

# Surface:

Satin.

### Colour:

Black (RAL 9011).

# **Main Insert:**

Brass blind threaded bush (tolerance 6H).