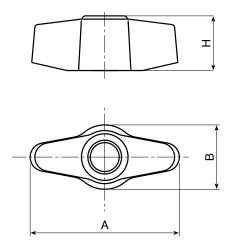

| ,       | Art.          | A  | В  | Н  | d1 6g | Q | <b>Δ</b> 'Δ g |
|---------|---------------|----|----|----|-------|---|---------------|
| $\odot$ | L75448.TM0601 | 45 | 20 | 17 | M06   | 7 | 11            |
| $\odot$ | L75448.TM0801 | 45 | 20 | 17 | M08   | 7 | 11            |
| $\odot$ | L75448.TM1001 | 45 | 20 | 17 | M10   | 6 | 12            |
|         |               |    |    |    |       |   |               |