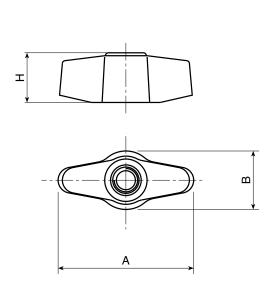

| m       | Art.          | Α  | В  | Н  | d2  | d3 | d1 6g | ∆'∆ g |
|---------|---------------|----|----|----|-----|----|-------|-------|
| $\odot$ | L75548.TM0601 | 45 | 20 | 17 | 9,5 | 10 | M06   | 17    |
| $\odot$ | L75548.TM0801 | 45 | 20 | 17 | 9,5 | 10 | M08   | 16    |