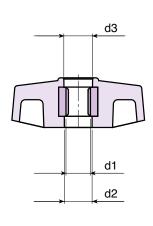

| m       | Art.          | Α  | В  | Н  | d2  | d3 | d1 6g | ∆'∆ g |
|---------|---------------|----|----|----|-----|----|-------|-------|
| $\odot$ | L75548.TM0601 | 45 | 20 | 17 | 9,5 | 10 | M06   | 17    |
| $\odot$ | L75548.TM0801 | 45 | 20 | 17 | 9,5 | 10 | M08   | 16    |