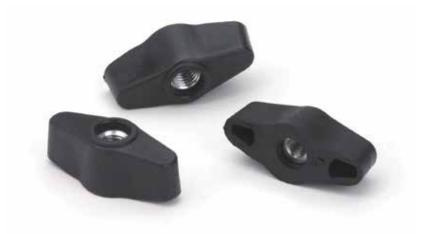

# L755

PA6 +GF

# Material:

Reinforced polyamide. Oils and greases resistant.

# Surface:

Satin.

### Colour:

Black (RAL 9011).

# **Main Insert:**

Zinc palted steel right through nut (tolerance 6H).