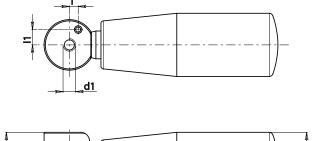

| <b>,</b> | art.             | Н  | D  | d  | R    | Ht | h    | h1 | h2 | d1  | d2 | 1   | 11  | ∆'∆ g |
|----------|------------------|----|----|----|------|----|------|----|----|-----|----|-----|-----|-------|
| <b>:</b> | M20470.TM0501CIN | 70 | 25 | 20 | 82,5 | 96 | 12,5 | 25 | 3  | M05 | 3  | 3,5 | 6,1 | 114   |