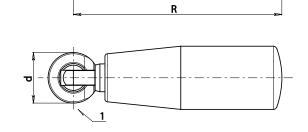

| <b>,</b> | art.             | Н  | D  | d  | R    | Ht | h    | h1 | h2 | d1  | d2 | 1   | 11  | ∆'∆ g |
|----------|------------------|----|----|----|------|----|------|----|----|-----|----|-----|-----|-------|
| <b>:</b> | M20470.TM0501CIN | 70 | 25 | 20 | 82,5 | 96 | 12,5 | 25 | 3  | M05 | 3  | 3,5 | 6,1 | 114   |