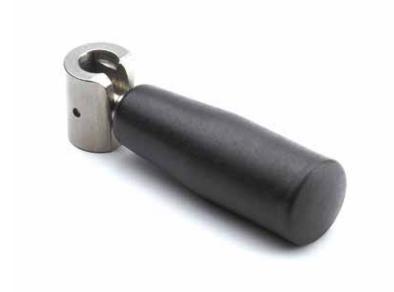

# REVOLVING AND FOLDING HANDLE WITH ROUND STAINLESS STEEL BASE

TIVIDEX

### Inserts:

- (1) Stainless steel (AISI 303) revolving and folding mechanism.
- (2) Stainless steel (AISI 304) reference pin DIN934.
- (3) Stainless steel spring.