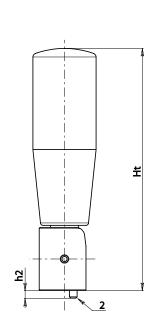

| <b>,</b> | art.             | Н  | D  | d  | R    | Ht | h    | h1 | h2 | d1  | d2 | 1   | 11  | ∆'∆ g |
|----------|------------------|----|----|----|------|----|------|----|----|-----|----|-----|-----|-------|
| <b>:</b> | M20470.TM0501CIN | 70 | 25 | 20 | 82,5 | 96 | 12,5 | 25 | 3  | M05 | 3  | 3,5 | 6,1 | 114   |