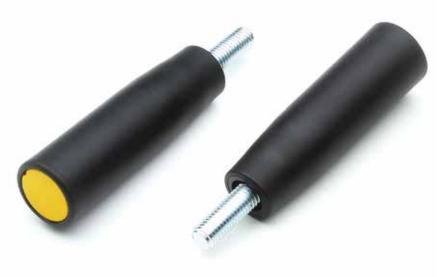

# "EUROMODEL" HANDLE WITH THREADED STUD

## **Central Cap:**

Grey polyamide (RAL 7035 cod. 13).

## Main Insert:

Zinc plated steel threaded stud (tolerance 6g).