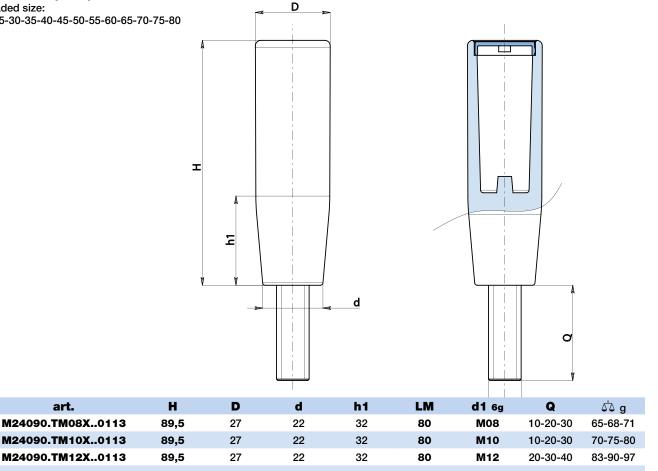

## Studs lengths already setup on the tool:

For al threaded size: 10-15-20-25-30-35-40-45-50-55-60-65-70-75-80

Enter the stud length choice in the two .. of the article code. Lengths by request with 100 pieces minimum quantity. LM = Maximum mouldable length.