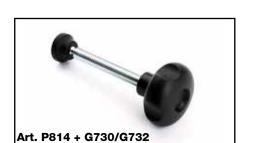

**NOTE:** The base of mounting foot P814 can be used in combination with other all-purpose handgrips.

| m       | Art.           | D  | н  | d    | £ | s | R | d1  | Q     | ∆'∆ g | F1 (N) |
|---------|----------------|----|----|------|---|---|---|-----|-------|-------|--------|
| $\odot$ | P81432.TM10X01 | 32 | 10 | 15,5 | 6 | 6 | 8 | M10 | 50-90 | 32-53 | 4000   |
|         | P81432.TM12X01 | 32 | 10 | 15,5 | 6 | 6 | 8 | M12 | 50-90 | 50-90 | 4000   |

Enter the stud length in the two . . of the code number. It's possible to have different lengths, by customers requests. Minimum 100 pieces.