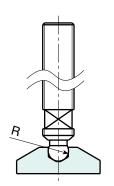

**NOTE:** The base of mounting foot P814 can be used in combination with other all-purpose handgrips.

| m       | Art.           | D  | н  | d    | £ | s | R | d1  | Q     | ∆'∆ g | F1 (N) |
|---------|----------------|----|----|------|---|---|---|-----|-------|-------|--------|
| $\odot$ | P81432.TM10X01 | 32 | 10 | 15,5 | 6 | 6 | 8 | M10 | 50-90 | 32-53 | 4000   |
|         | P81432.TM12X01 | 32 | 10 | 15,5 | 6 | 6 | 8 | M12 | 50-90 | 50-90 | 4000   |