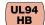

# **SOLID MOUNTING FOOT**

2814

### Colour:

Black (RAL 9011).

Insert: Zinc plated steel articulated, threaded stud.

**NOTE:** The base of mounting foot P814 can be used in combination with other all-purpose handgrips.

| m       | Art.           | D  | н  | d    | £ | s | R | d1  | Q     | ∆'∆ g | F1 (N) |
|---------|----------------|----|----|------|---|---|---|-----|-------|-------|--------|
| $\odot$ | P81432.TM10X01 | 32 | 10 | 15,5 | 6 | 6 | 8 | M10 | 50-90 | 32-53 | 4000   |
|         | P81432.TM12X01 | 32 | 10 | 15,5 | 6 | 6 | 8 | M12 | 50-90 | 50-90 | 4000   |