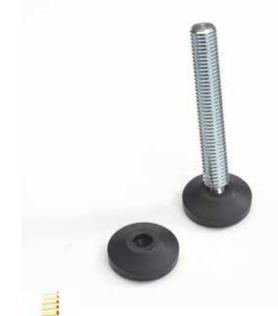

**NOTE:** The base of mounting foot P814 can be used in combination with other all-purpose handgrips.

| m       | Art.           | D  | н  | d    | £ | s | R | d1  | Q     | ∆'∆ g | F1 (N) |
|---------|----------------|----|----|------|---|---|---|-----|-------|-------|--------|
| $\odot$ | P81432.TM10X01 | 32 | 10 | 15,5 | 6 | 6 | 8 | M10 | 50-90 | 32-53 | 4000   |
|         | P81432.TM12X01 | 32 | 10 | 15,5 | 6 | 6 | 8 | M12 | 50-90 | 50-90 | 4000   |