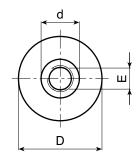

**NOTE:** The base of mounting foot P814 can be used in combination with other all-purpose handgrips.

| m       | Art.           | D  | н  | d    | £ | s | R | d1  | Q     | ∆'∆ g | F1 (N) |
|---------|----------------|----|----|------|---|---|---|-----|-------|-------|--------|
| $\odot$ | P81432.TM10X01 | 32 | 10 | 15,5 | 6 | 6 | 8 | M10 | 50-90 | 32-53 | 4000   |
|         | P81432.TM12X01 | 32 | 10 | 15,5 | 6 | 6 | 8 | M12 | 50-90 | 50-90 | 4000   |