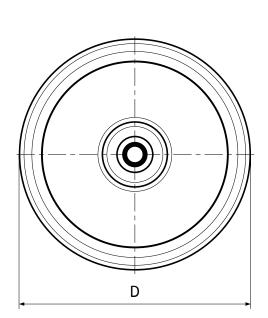

## Special requests:

Upon request and for a minimum of 20 pieces, the wheel can be supplied with a needle roller cage, (replace code no. R150 with code no.

| <b>`</b> | art.           | D   | А  | В  | d1 | <b>'</b> ĝ | F1 (Kg) |
|----------|----------------|-----|----|----|----|------------|---------|
| •        | R150100.T35D15 | 100 | 35 | 40 | 15 | -          | 370     |
| •        | R150125.T35D15 | 125 | 35 | 40 | 15 | -          | 380     |
| •        | R150125.T45D20 | 125 | 45 | 58 | 20 | -          | 600     |
| •        | R150150.T40D20 | 150 | 40 | 49 | 20 | -          | 380     |
| •        | R150150.T45D20 | 150 | 45 | 58 | 20 | -          | 700     |
| •        | R150200.T50D20 | 200 | 50 | 58 | 20 | -          | 800     |