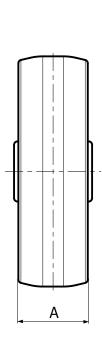

## Special requests:

Upon request and for a minimum of 20 pieces, the wheel can be supplied with a needle roller cage, (replace code no. R150 with code no.

| <b>`</b> | art.           | D   | А  | В  | d1 | <b>'</b> ĝ | F1 (Kg) |
|----------|----------------|-----|----|----|----|------------|---------|
| •        | R150100.T35D15 | 100 | 35 | 40 | 15 | -          | 370     |
| •        | R150125.T35D15 | 125 | 35 | 40 | 15 | -          | 380     |
| •        | R150125.T45D20 | 125 | 45 | 58 | 20 | -          | 600     |
| •        | R150150.T40D20 | 150 | 40 | 49 | 20 | -          | 380     |
| •        | R150150.T45D20 | 150 | 45 | 58 | 20 | -          | 700     |
| •        | R150200.T50D20 | 200 | 50 | 58 | 20 | -          | 800     |