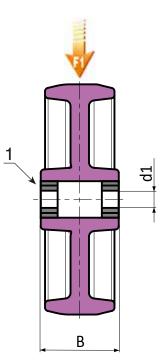

## Wheel rotation:

(1) A pair of steel ball bearings is inserted in the wheel hub to provide excellent rollability under a heavy load.

## Special requests:

Upon request and for a minimum of 20 pieces, the wheel can be supplied with a needle roller cage, (replace code no. R150 with code no.

| <b>`</b> | art.           | D   | А  | В  | d1 | <b>'</b> ĝ | F1 (Kg) |
|----------|----------------|-----|----|----|----|------------|---------|
| •        | R150100.T35D15 | 100 | 35 | 40 | 15 | -          | 370     |
| •        | R150125.T35D15 | 125 | 35 | 40 | 15 | -          | 380     |
| •        | R150125.T45D20 | 125 | 45 | 58 | 20 | -          | 600     |
| •        | R150150.T40D20 | 150 | 40 | 49 | 20 | -          | 380     |
| •        | R150150.T45D20 | 150 | 45 | 58 | 20 | -          | 700     |
| •        | R150200.T50D20 | 200 | 50 | 58 | 20 | -          | 800     |