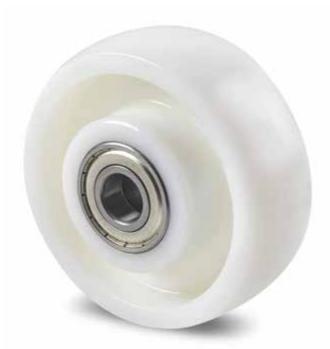

## POLYAMIDE MONOLITHIC WHEEL WITH BALL BEARING WITHOUT RIG (HEAVY DUTY)

Materials:

Wheel body:

Polyamide. Resistant to oils and greases.

Tread:

Polyamide. Resistant to oils and greases.

Surface finish:

Smooth.

Colour:

Natural white.