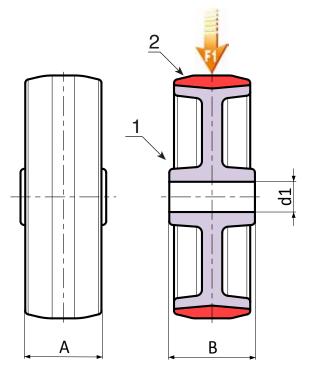

## Wheel rotation:

The hole for the pivot pin is formed by plastic moulding.

## Special requests:

• Upon request and for a minimum of 20 pieces, the wheel can be supplied with a needle roller cage, (replace code no. R200 with code no. R230).

PA6

| `\ | art.           | D   | Α  | В  | d1 | ĝ   | F1 (Kg) |
|----|----------------|-----|----|----|----|-----|---------|
|    | R200080.T30D12 | 80  | 30 | 40 | 12 | 104 | 100     |
|    | R200100.T30D12 | 100 | 30 | 40 | 12 | 152 | 130     |
|    | R200125.T35D15 | 125 | 35 | 44 | 15 | 254 | 200     |
|    | R200150.T40D15 | 150 | 40 | 44 | 15 | 229 | 250     |
|    | R200200.T50D20 | 200 | 50 | 58 | 20 | 818 | 365     |