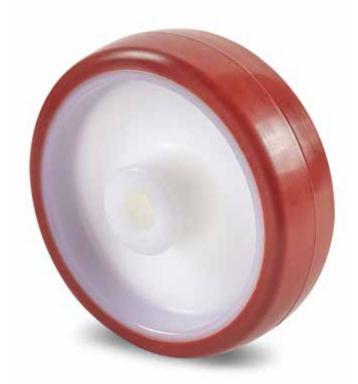

## WHEEL WITH POLYAMIDE BODY AND INJECTED POLYURETHANE **TREAD (WITHOUT RIG)**

Materials: Wheel body:

Polyamide. Resistant to oils and greases.

Tread:

Injected polyurethane. Hardness  $60 \pm 5$  Shore D.

## Surface finish:

Smooth.

Colour:

Body:

Natural white.

Tread:

Red (Ral 3013).