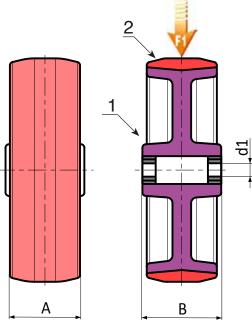

(1) A pair of steel ball bearings is inserted in the wheel hub to provide excellent rollability under a heavy load.

Special requests:

 Upon request and for a minimum of 20 pieces, the wheel can be supplied with a needle roller cage, (replace code no. R250 with code no. R240).

| `` | art.           | D   | А  | В  | d1 | ĝ | F1 (Kg) |
|----|----------------|-----|----|----|----|---|---------|
|    | R250080.T34D12 | 80  | 34 | 40 | 12 | - | 260     |
| •  | R250100.T40D15 | 100 | 40 | 44 | 15 | - | 300     |
|    | R250125.T40D15 | 125 | 40 | 45 | 15 | - | 400     |
| •  | R250150.T45D20 | 150 | 45 | 58 | 20 | - | 600     |
| •  | R250200.T50D20 | 200 | 50 | 58 | 20 | - | 750     |