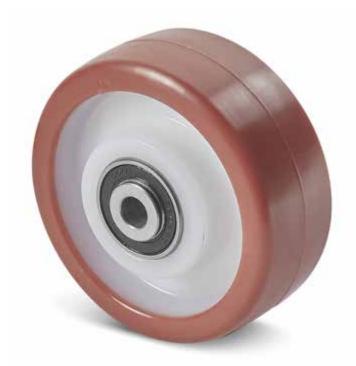

## WHEEL WITH POLYAMIDE BODY AND INJECTED POLYURETHANE TREAD WITH BALL BEARINGS WITHOUT RIG (HEAVY DUTY SERIES)

Materials:

Wheel body:

Polyamide. Resistant to oils and greases.

Tread:

Injected polyurethane. Hardness 60 ± 5 Shore D.

Surface finish:

Smooth.

Colour:

Body:

Natural white.

Tread:

Red (Ral 3013).

Wheel rotation:

(1) A pair of steel ball bearings is inserted in the wheel hub to provide excellent rollability under a heavy load.

Special requests:

 Upon request and for a minimum of 20 pieces, the wheel can be supplied with a needle roller cage, (replace code no. R250 with code no. R240).