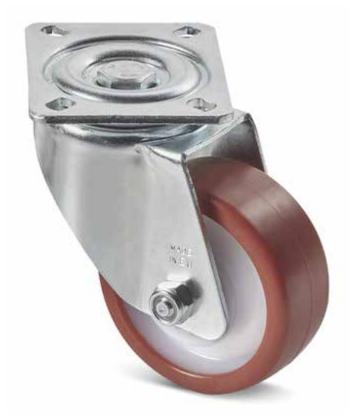

# POLYAMIDE / POLYURETHANE WHEEL WITH RECTANGULAR SWIVEL PLATE AND STEEL **BEARINGS (HEAVY DUTY SERIES)**

# Materials:

Wheel body (1):

Polyamide. Resistant to oils and greases.

Tread (2):

Injected polyurethane. Hardness  $60 \pm 5$  Shore D.

#### Colour:

(1) Natural white.

(2) Red (Ral 3013).

(3-4-5-6) Galvanised blue.

# Wheel rotation (4):

A pair of steel ball bearings is inserted in the wheel hub to provide excellent rollability.

# Bracket (3):

Extra-thick steel (DD13) fork.

# Rotating assembly (5):

Steel rotating assembly with double ball race, assembled with steel screw grade 8.8 and rectangular swivel plate with four slotted mounting holes.

### Wheel fastening (6):

Steel hex head screw, coupled with a self-locking steel nut.