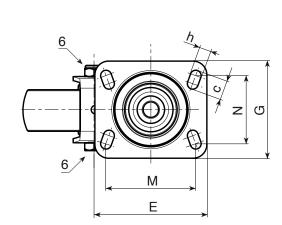

# Rotating assembly (5):

Steel rotating assembly with double ball race, assembled with steel screw grade 8.8 and rectangular swivel plate with four slotted mounting holes.

### Wheel fastening (6):

Steel hex head screw, coupled with a self-locking steel nut.

#### Special requests:

• Upon request and for a minimum of 20 pieces, the wheel can be supplied with a needle roller cage, (replace code no. R257 with code no. R247).

PA6

| `` | art.                | D   | А  | Н   | - 1 | E   | G   | М   | N  | С  | h  | ĝ | F1 (Kg) |
|----|---------------------|-----|----|-----|-----|-----|-----|-----|----|----|----|---|---------|
|    | R257080.T34P080X060 | 80  | 34 | 125 | 47  | 100 | 84  | 80  | 60 | 12 | 9  | - | 260     |
|    | R257100.T40P080X060 | 100 | 40 | 135 | 47  | 100 | 84  | 80  | 60 | 12 | 9  | - | 300     |
|    | R257125.T40P080X060 | 125 | 40 | 161 | 51  | 100 | 84  | 80  | 60 | 12 | 9  | - | 400     |
|    | R257150.T45P105X080 | 150 | 45 | 195 | 60  | 132 | 110 | 105 | 80 | 23 | 12 | - | 600     |
|    | R257200.T50P105X080 | 200 | 50 | 242 | 59  | 132 | 110 | 105 | 80 | 23 | 12 | - | 700     |