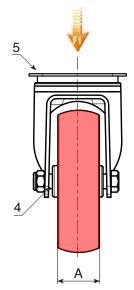

# Wheel rotation (4):

A pair of steel ball bearings is inserted in the wheel hub to provide excellent rollability.

### Wheel fastening (6):

Steel hex head screw, coupled with a self-locking steel nut.