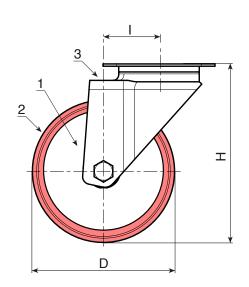

# Materials:

Wheel body (1):

Polyamide. Resistant to oils and greases.

Tread (2):

Injected polyurethane. Hardness  $60 \pm 5$  Shore D.

#### Colour:

(1) Natural white.

(2) Red (Ral 3013).

(3-4-5-6) Galvanised blue.

# Bracket (3):

Extra-thick steel (DD13) fork.