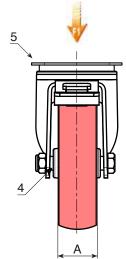

Surface finish:

Smooth.

Colour:

(1) Natural white.

(2) Red (Ral 3013).

(3-4-5-6) Galvanised blue.

Wheel rotation (4):

A pair of steel ball bearings is inserted in the wheel hub to provide excellent rollability.

| _        |                     |     |    |     |    |     |     |     |    |    |    |     |   |         |
|----------|---------------------|-----|----|-----|----|-----|-----|-----|----|----|----|-----|---|---------|
| <b>*</b> | art.                | D   | Α  | H   |    | E   | G   | М   | N  |    | h  | F   | ĝ | F1 (Kg) |
| •        | R258080.T34P080X060 | 80  | 34 | 125 | 47 | 100 | 84  | 80  | 60 | 12 | 9  | 113 | - | 260     |
| •        | R258100.T40P080X060 | 100 | 40 | 135 | 47 | 100 | 84  | 80  | 60 | 12 | 9  | 114 | - | 300     |
|          | R258125.T40P080X060 | 125 | 40 | 161 | 51 | 100 | 84  | 80  | 60 | 12 | 9  | 128 | - | 400     |
|          | R258150.T45P105X080 | 150 | 45 | 195 | 60 | 132 | 110 | 105 | 80 | 23 | 12 | 157 | - | 600     |
|          | R258200.T50P105X080 | 200 | 50 | 242 | 59 | 132 | 110 | 105 | 80 | 23 | 12 | 158 | - | 700     |