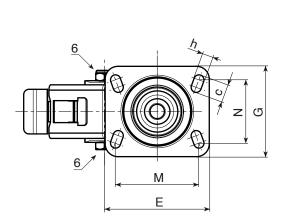

Bracket (3):

Extra-thick steel (DD13) fork, with integrated brake.

Rotating assembly (5):

Steel rotating assembly with double ball race, assembled with steel screw grade 8.8 and rectangular swivel plate with four slotted mounting holes.

Wheel fastening (6):

Steel hex head screw, coupled with a self-locking steel nut.

Special requests

 Upon request and for a minimum of 20 pieces, the wheel can be supplied with a needle roller cage, (replace code no. R258 with code no. R248).

| _        |                     |     |    |     |    |     |     |     |    |    |    |     |   |         |
|----------|---------------------|-----|----|-----|----|-----|-----|-----|----|----|----|-----|---|---------|
| <b>*</b> | art.                | D   | Α  | H   |    | E   | G   | М   | N  |    | h  | F   | ĝ | F1 (Kg) |
| •        | R258080.T34P080X060 | 80  | 34 | 125 | 47 | 100 | 84  | 80  | 60 | 12 | 9  | 113 | - | 260     |
| •        | R258100.T40P080X060 | 100 | 40 | 135 | 47 | 100 | 84  | 80  | 60 | 12 | 9  | 114 | - | 300     |
|          | R258125.T40P080X060 | 125 | 40 | 161 | 51 | 100 | 84  | 80  | 60 | 12 | 9  | 128 | - | 400     |
|          | R258150.T45P105X080 | 150 | 45 | 195 | 60 | 132 | 110 | 105 | 80 | 23 | 12 | 157 | - | 600     |
|          | R258200.T50P105X080 | 200 | 50 | 242 | 59 | 132 | 110 | 105 | 80 | 23 | 12 | 158 | - | 700     |