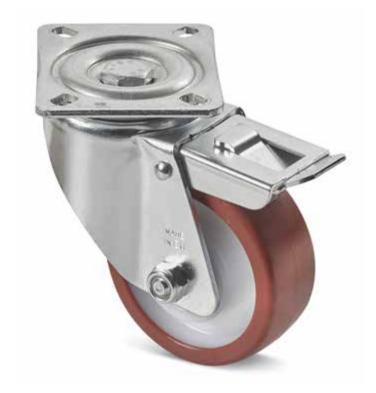

## POLYAMIDE / POLYURETHANE WHEEL WITH RECTANGULAR SWIVEL STEEL PLATE WITH BRAKE AND BEARINGS (HEAVY DUTY SERIES)

Materials:

Wheel body (1):

Polyamide. Resistant to oils and greases.

Tread (2):

Injected polyurethane. Hardness 60 ± 5 Shore D.

Bracket (3):

Extra-thick steel (DD13) fork, with integrated brake.

Rotating assembly (5):

Steel rotating assembly with double ball race, assembled with steel screw grade 8.8 and rectangular swivel plate with four slotted mounting holes.

Wheel fastening (6):

Steel hex head screw, coupled with a self-locking steel nut.

Special requests

 Upon request and for a minimum of 20 pieces, the wheel can be supplied with a needle roller cage, (replace code no. R258 with code no. R248).