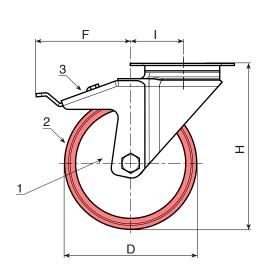

## POLYAMIDE / POLYURETHANE WHEEL WITH RECTANGULAR SWIVEL STEEL PLATE WITH BRAKE AND BEARINGS (HEAVY DUTY SERIES)

Materials:

Wheel body (1):

Polyamide. Resistant to oils and greases.

Tread (2):

Injected polyurethane. Hardness 60 ± 5 Shore D.

Surface finish:

Smooth.

Colour:

(1) Natural white.

(2) Red (Ral 3013).

(3-4-5-6) Galvanised blue.

Wheel rotation (4):

A pair of steel ball bearings is inserted in the wheel hub to provide excellent rollability.

Bracket (3):

Extra-thick steel (DD13) fork, with integrated brake.

Rotating assembly (5):

Steel rotating assembly with double ball race, assembled with steel screw grade 8.8 and rectangular swivel plate with four slotted mounting holes.

Wheel fastening (6):

Steel hex head screw, coupled with a self-locking steel nut.

Special requests

 Upon request and for a minimum of 20 pieces, the wheel can be supplied with a needle roller cage, (replace code no. R258 with code no. R248).

| _        |                     |     |    |     |    |     |     |     |    |    |    |     |   |         |
|----------|---------------------|-----|----|-----|----|-----|-----|-----|----|----|----|-----|---|---------|
| <b>*</b> | art.                | D   | Α  | H   |    | E   | G   | М   | N  |    | h  | F   | ĝ | F1 (Kg) |
| •        | R258080.T34P080X060 | 80  | 34 | 125 | 47 | 100 | 84  | 80  | 60 | 12 | 9  | 113 | - | 260     |
| •        | R258100.T40P080X060 | 100 | 40 | 135 | 47 | 100 | 84  | 80  | 60 | 12 | 9  | 114 | - | 300     |
|          | R258125.T40P080X060 | 125 | 40 | 161 | 51 | 100 | 84  | 80  | 60 | 12 | 9  | 128 | - | 400     |
|          | R258150.T45P105X080 | 150 | 45 | 195 | 60 | 132 | 110 | 105 | 80 | 23 | 12 | 157 | - | 600     |
|          | R258200.T50P105X080 | 200 | 50 | 242 | 59 | 132 | 110 | 105 | 80 | 23 | 12 | 158 | - | 700     |