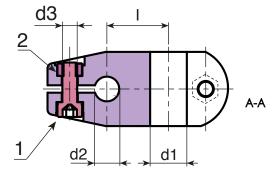

# Inserts:

(1) Galvanised steel hexagon socket head cap screw TCCE DIN 912. Galvanised steel nut with threaded through hole DIN 934/UNI 5588.

### Hole:

Smooth through hole obtained by moulding the plastic.

+135° -30°C PA6

+G.F.

UL94

HB

| `₩ | art.            | L  | А  | Н  | Е  | I. | с   | d3  | d1 | d2 | ĝ  |
|----|-----------------|----|----|----|----|----|-----|-----|----|----|----|
| •  | T20073.TG121001 | 73 | 30 | 30 | 10 | 25 | 2,8 | M06 | 12 | 10 | 72 |
|    | T20073.TG121201 | 73 | 30 | 30 | 10 | 25 | 2,8 | M06 | 12 | 12 | 70 |
|    | T20073.TG121401 | 73 | 30 | 30 | 10 | 25 | 2,8 | M06 | 12 | 14 | 69 |
|    | T20073.TG121601 | 73 | 30 | 30 | 10 | 25 | 2,8 | M06 | 12 | 16 | 68 |