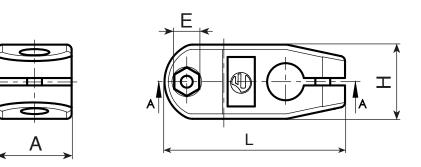

+135° -30°C PA6

+G.F.

UL94

HB

| `₩ | art.            | L  | А  | Н  | Е  | I. | с   | d3  | d1 | d2 | ĝ  |
|----|-----------------|----|----|----|----|----|-----|-----|----|----|----|
| •  | T20073.TG121001 | 73 | 30 | 30 | 10 | 25 | 2,8 | M06 | 12 | 10 | 72 |
|    | T20073.TG121201 | 73 | 30 | 30 | 10 | 25 | 2,8 | M06 | 12 | 12 | 70 |
|    | T20073.TG121401 | 73 | 30 | 30 | 10 | 25 | 2,8 | M06 | 12 | 14 | 69 |
|    | T20073.TG121601 | 73 | 30 | 30 | 10 | 25 | 2,8 | M06 | 12 | 16 | 68 |