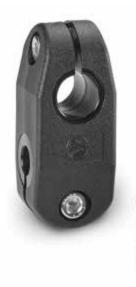

# **T200** CROSS CLAMP WITH 90° HOLES AND SCREW FIXING

# Materials:

Reinforced polyamide. Resistant to oils and greases.

#### Surface finish: Satin.

Colour: Black (RAL 9011).

# Inserts:

(1) Galvanised steel hexagon socket head cap screw TCCE DIN 912. Galvanised steel nut with threaded through hole DIN 934/UNI 5588.