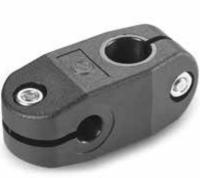

# **T200** CROSS CLAMP WITH 90° HOLES AND SCREW FIXING

# Materials:

Reinforced polyamide. Resistant to oils and greases.

#### Surface finish: Satin.

Colour: Black (RAL 9011).

# Inserts:

(1) Galvanised steel hexagon socket head cap screw TCCE DIN 912. Galvanised steel nut with threaded through hole DIN 934/UNI 5588.