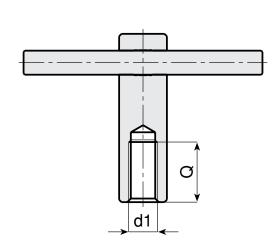

#### Hole:

Female threaded blind hole with tolerance class 6H.

| <b></b> | Art.         | d  | L   | Н  | d2 | <b>d1</b> 6н | Q  | <b>∆</b> ∆ g |
|---------|--------------|----|-----|----|----|--------------|----|--------------|
|         | W701085.VM10 | 18 | 85  | 62 | 8  | M10          | 25 | 145          |
|         | W701105.VM12 | 20 | 105 | 72 | 10 | M12          | 30 | 208          |
|         | W701125.VM16 | 24 | 125 | 87 | 12 | M16          | 40 | 330          |
|         | W701145.VM20 | 30 | 145 | 97 | 16 | M20          | 45 | 573          |