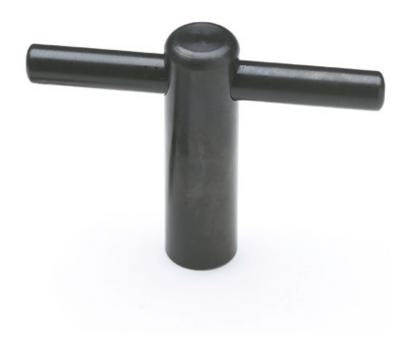

# T LEVER WITH FIXED HANDLE AND THREADED BORE

#### Colour:

Black-oxide ( surface treatment).

# Handle Fastening method:

Push-fit. Cannot be moved or removed.