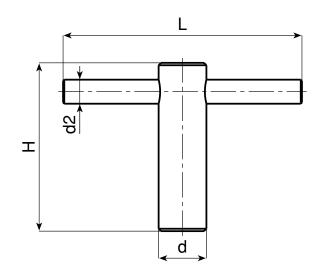

| <b></b> | Art.         | d  | L   | Н  | d2 | <b>d1</b> 6н | Q  | <b>∆</b> ∆ g |
|---------|--------------|----|-----|----|----|--------------|----|--------------|
|         | W701085.VM10 | 18 | 85  | 62 | 8  | M10          | 25 | 145          |
|         | W701105.VM12 | 20 | 105 | 72 | 10 | M12          | 30 | 208          |
|         | W701125.VM16 | 24 | 125 | 87 | 12 | M16          | 40 | 330          |
|         | W701145.VM20 | 30 | 145 | 97 | 16 | M20          | 45 | 573          |