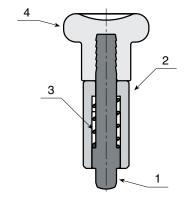

## Material:

(4) Reinforced polyamide scallop knob.

## Inserts:

- (3) Zinc plated steel spring.
- (2) Bored unthreaded, welding quality steel body.
- (1) Hardened hight resistance steel plunger pin.
- **ATTENTION:** The manufacturer recommends making the lodging hole for the plunger pin with a tolerance H7.

Surface: (4) Black satin finish (RAL 9011). (1.2) Black-oxide finish.

Packs containing 10 pieces.