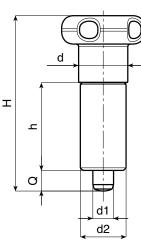

### ATTENTION:

TO AVOID PROBLEMS WHEN WELDING THE IRON BODY TO THE MACHINERY, THE PLASTIC KNOB IS SUPPLIED SEPARATELY. SCREW THE KNOB ON ONCE THE PART HAS COOLED.

Plunger in retracted position

| ~~~                     | Art.       | D  | Н  | h  | d2 | d  | d1-0,02 | Q | ۵۵ g |
|-------------------------|------------|----|----|----|----|----|---------|---|------|
| $\odot$                 | W806.Q0501 | 22 | 45 | 22 | 12 | 12 | 5       | 5 | 23   |
| $\overline{\mathbf{S}}$ | W806.Q0601 | 27 | 54 | 26 | 14 | 14 | 6       | 6 | 40   |
| $\overline{\otimes}$    | W806.Q0801 | 33 | 68 | 34 | 18 | 19 | 8       | 8 | 84   |