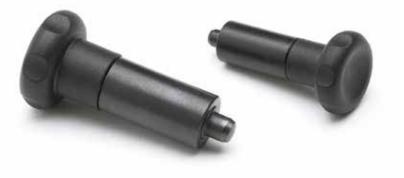

# WELDABLE BLACK-OXIDE TREATED STEEL KNOB STYLE INDEXING PLUNGER WITH PIN

### ATTENTION:

TO AVOID PROBLEMS WHEN WELDING THE IRON BODY TO THE MACHINERY, THE PLASTIC KNOB IS SUPPLIED SEPARATELY. SCREW THE KNOB ON ONCE THE PART HAS COOLED.

Plunger in retracted position

| ~~~                     | Art.       | D  | Н  | h  | d2 | d  | d1-0,02 | Q | ۵۵ g |
|-------------------------|------------|----|----|----|----|----|---------|---|------|
| $\odot$                 | W806.Q0501 | 22 | 45 | 22 | 12 | 12 | 5       | 5 | 23   |
| $\overline{\mathbf{S}}$ | W806.Q0601 | 27 | 54 | 26 | 14 | 14 | 6       | 6 | 40   |
| $\overline{\otimes}$    | W806.Q0801 | 33 | 68 | 34 | 18 | 19 | 8       | 8 | 84   |