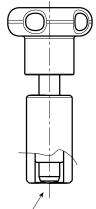

### ATTENTION:

TO AVOID PROBLEMS WHEN WELDING THE IRON BODY TO THE MACHINERY, THE PLASTIC KNOB IS SUPPLIED SEPARATELY. SCREW THE KNOB ON ONCE THE PART HAS COOLED.

Plunger in retracted position

| ~~~                     | Art.       | D  | Н  | h  | d2 | d  | d1-0,02 | Q | ۵۵ g |
|-------------------------|------------|----|----|----|----|----|---------|---|------|
| $\odot$                 | W806.Q0501 | 22 | 45 | 22 | 12 | 12 | 5       | 5 | 23   |
| $\overline{\mathbf{S}}$ | W806.Q0601 | 27 | 54 | 26 | 14 | 14 | 6       | 6 | 40   |
| $\overline{\otimes}$    | W806.Q0801 | 33 | 68 | 34 | 18 | 19 | 8       | 8 | 84   |