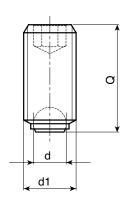

## **SPECIAL REQUESTS:**

• None.

| <b>***</b> | Art.        | d1  | е | d   | Q              | Δ <sup>†</sup> Δ g |
|------------|-------------|-----|---|-----|----------------|--------------------|
|            | W852.SBM10X | M10 | 5 | 7   | 12-16-20-25-35 | 5-7-9-11-16        |
|            | W852.SBM12X | M12 | 6 | 8,5 | 16-20-30-40    | 10-12,5-20-28,5    |
|            | W852.SBM16X | M16 | 8 | 12  | 20-25-35-50    | 22-28-41-48        |