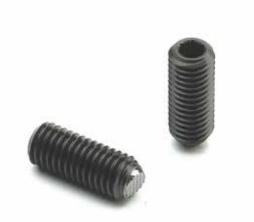

## STEEL THREADED GRUB SCREW WITH HEXAGON SOCKET HEAD AND FLATTENED KNURLED BALL POINT

## Material:

Black-oxide treated class 10.9 steel grub screw body.

## **Nose Pin:**

Knurled, flattened, hardened ball bearing steel ball. Optimal angle of adaptation between  $0^{\circ}$  and  $9^{\circ}$ . Ball is not fixed, free to rotate.

Packs containing 10 pieces.