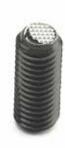

## **Nose Pin:**

Knurled, flattened, hardened ball bearing steel ball. Optimal angle of adaptation between  $0^{\circ}$  and  $9^{\circ}$ . Ball is not fixed, free to rotate.

Packs containing 10 pieces.