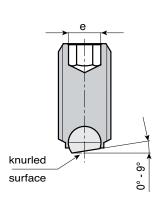

## **Nose Pin:**

Knurled, flattened, hardened ball bearing steel ball. Optimal angle of adaptation between  $0^{\circ}$  and  $9^{\circ}$ . Ball is not fixed, free to rotate.

Packs containing 10 pieces.

## **SPECIAL REQUESTS:**

• None.

| <b>***</b> | Art.        | d1  | е | d   | Q              | Δ <sup>†</sup> Δ g |
|------------|-------------|-----|---|-----|----------------|--------------------|
|            | W852.SBM10X | M10 | 5 | 7   | 12-16-20-25-35 | 5-7-9-11-16        |
|            | W852.SBM12X | M12 | 6 | 8,5 | 16-20-30-40    | 10-12,5-20-28,5    |
|            | W852.SBM16X | M16 | 8 | 12  | 20-25-35-50    | 22-28-41-48        |