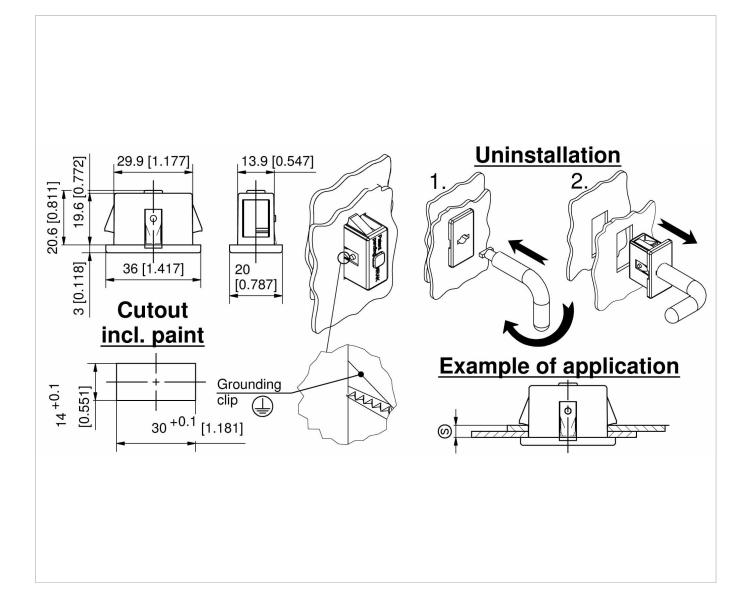

### Benefits:

- ► The connection of the sheets is established via a simple clip-in into its
- ► The riveted grounding clip assures an electrical connection between the sheets and the fastener itself.
- ► The teeth of the riveted grounding clip penetrate the painted cutting edge of the cutouts as well.
- ► By using the tool for uninstallation 292-0311.15 a disassembly from the front is possible.

#### Material:

► Housing: zinc die, black ► Snap wedges: sintered steel ► Grounding clip: stainless steel

The (S) dimension indicates the total thickness of the sheet metal panels

## Complementary Products:

| 292-0402.00-03014 | Cutout-cover            |
|-------------------|-------------------------|
|                   | Tool for uninstallation |