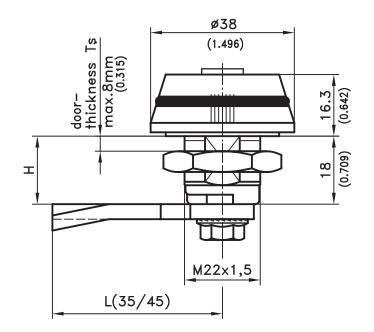

## 1-125 Quarter-Turn with Combination Lock Pr20.1 L18

Quarter-Turn with 90° rotation.

- · RH or LH application.
- A pre-assembled Quarter-Turn can be installed in the cutout.
- O-Ring on handle improves grip.
- Water- and dust-tight according to IP65
- EN 60529.
- For combination set or reset please refer to enclosed instructions.
- For longer housings (different cutout) please refer to product system 1-650.

## Material:

- Handle and housing: zinc die, chrome plated or black coated
- Cam: steel, zinc plated
- O-Ring: NBR (Nitril)

|                               | zinc die, chrome plated | zinc die, black coated |
|-------------------------------|-------------------------|------------------------|
| Quarter-Turn (without cam)    | 100-9301                | 100-9302               |
| cams see product system 1-100 |                         |                        |
|                               |                         |                        |
| Assembling RH                 |                         | 200-0019               |
| Assembling LH                 |                         | 200-0020               |