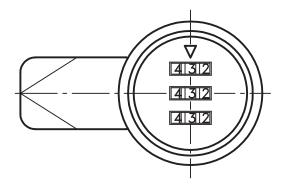

## 1-125 Quarter-Turn with Combination Lock Pr20.1 L18

Quarter-Turn with 90° rotation.

- · RH or LH application.
- A pre-assembled Quarter-Turn can be installed in the cutout.
- O-Ring on handle improves grip.
- Water- and dust-tight according to IP65
- EN 60529.
- For combination set or reset please refer to enclosed instructions.
- For longer housings (different cutout) please refer to product system 1-650.