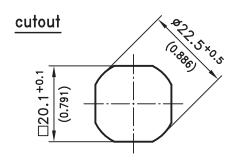

## 1-125 Quarter-Turn with Combination Lock Pr20.1 L18

Quarter-Turn with 90° rotation.

- · RH or LH application.
- A pre-assembled Quarter-Turn can be installed in the cutout.
- O-Ring on handle improves grip.
- Water- and dust-tight according to IP65
- EN 60529.
- For combination set or reset please refer to enclosed instructions.
- For longer housings (different cutout) please refer to product system 1-650.