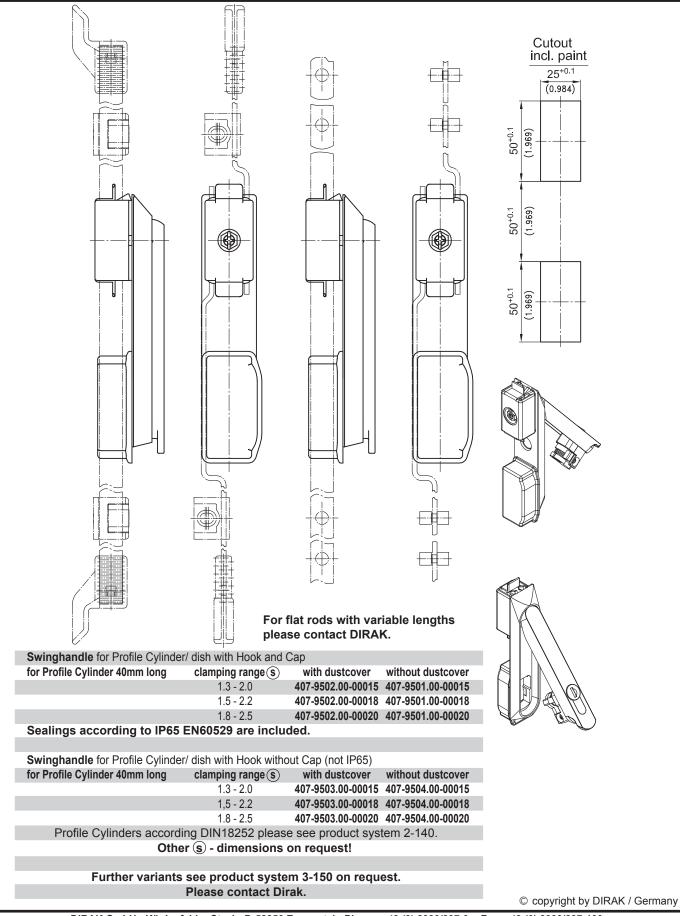

# 3-150SL Swinghandle FS PrC SNAP-LINE

Swinghandle for Profile Cylinder to DIN18252.

- For application within the sealed area installation with internal caps and O-Ring for IP65 EN60529
- Sealings according to IP65 EN60529 are included.
- · Hook the pre-assembled Swing-Handle into the lower cutout and snap into the upper cutout.
- The flat rods are placed into shown position and secured by the clip-on PA cover. For flat rods with variable lengths please contact DIRAK.
- The Swing-Handle is symmetric and can be applied both for LH and RH doors.

### Material:

- Swinghandle and dish: PA, black
- Snap wedges: sintered steel
- Spring: spring steel
- Pinion: sintered steel
- Screw: steel, zinc plated

DIRAK RoHS/WEEE compliant

12/15/08 © copyright by DIRAK / Germany