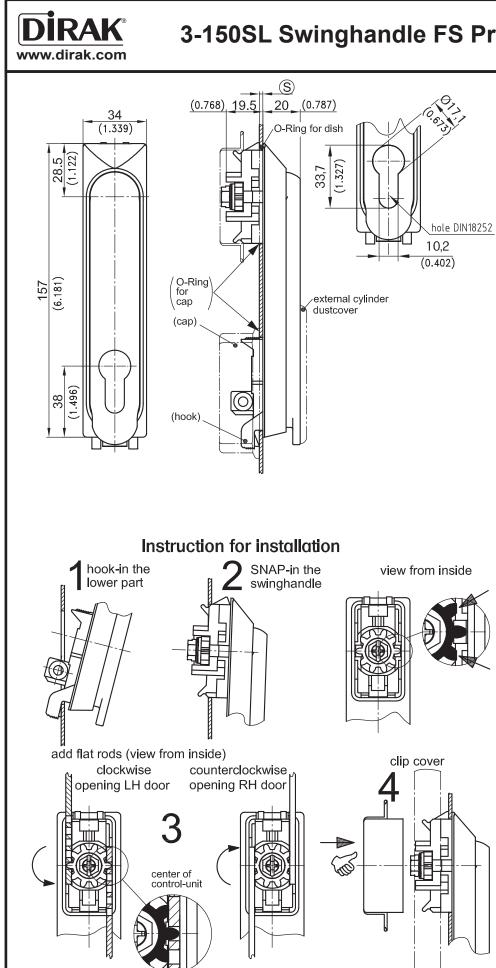

## 3-150SL Swinghandle FS PrC SNAP-LINE

DIRAK GmbH - Königsfelder Str. 1 - D-58256 Ennepetal - Phone: +49 (0) 2333/837-0 - Fax: +49 (0) 2333/837-100

# 3-150SL Swinghandle FS PrC SNAP-LINE

Swinghandle for Profile Cylinder to DIN18252.

- For application within the sealed area installation with internal caps and O-Ring for IP65 EN60529
- Sealings according to IP65 EN60529 are included.
- · Hook the pre-assembled Swing-Handle into the lower cutout and snap into the upper cutout.
- The flat rods are placed into shown position and secured by the clip-on PA cover. For flat rods with variable lengths please contact DIRAK.
- The Swing-Handle is symmetric and can be applied both for LH and RH doors.

### Material:

- Swinghandle and dish: PA, black
- Snap wedges: sintered steel
- Spring: spring steel
- Pinion: sintered steel
- Screw: steel, zinc plated

DIRAK RoHS/WEEE compliant

12/15/08 © copyright by DIRAK / Germany