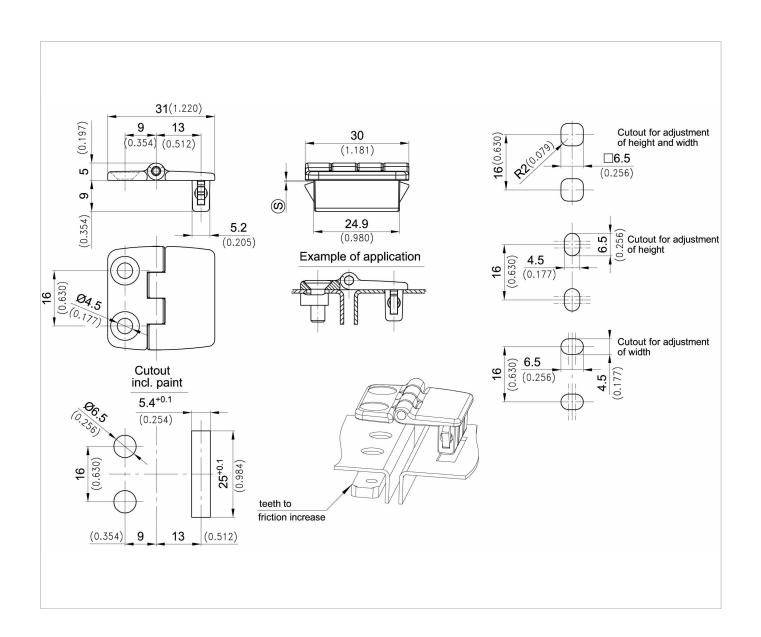

#### Benefits:

- ► Small elegant hinge.
- ► 180° Opening angle.
- ➤ To be mounted by simple pushing into appropriate cutouts and by screws.
- ➤ With the screw fastened versions countersunk screws according DIN 7991 or according DIN EN ISO 10642 can be used.
- ► Adjustments are possible with respective bores provided.
- ► The nut plate can be mounted in different ways, according to the application. (Please order separately)
- ► Countersunk screws are not included!

### Hinge, zinc die, black

| Part Number       | Pin version | Clamping range (S) | Material Pin    | Installation type    |
|-------------------|-------------|--------------------|-----------------|----------------------|
| 418-9304.33-00008 | pressed in  | 0.6 - 0.9          | stainless steel | Tool-less / screw-on |
| 418-9304.33-00010 | pressed in  | 0.8 - 1.1          | stainless steel | Tool-less / screw-on |
| 418-9304.33-00014 | pressed in  | 1.2 - 1.5          | stainless steel | Tool-less / screw-on |
| 418-9304.33-00020 | pressed in  | 1.8 - 2.1          | stainless steel | Tool-less / screw-on |
| 418-9304.33-00024 | pressed in  | 2.2 - 2.5          | stainless steel | Tool-less / screw-on |

## Hinge, zinc die, chrome plated

| Part Number       | Pin version | Clamping range (S) | Material Pin    | Installation type    |
|-------------------|-------------|--------------------|-----------------|----------------------|
| 418-9304.40-00008 | pressed in  | 0.6 - 0.9          | stainless steel | Tool-less / screw-on |
| 418-9304.40-00010 | pressed in  | 0.8 - 1.1          | stainless steel | Tool-less / screw-on |
| 418-9304.40-00014 | pressed in  | 1.2 - 1.5          | stainless steel | Tool-less / screw-on |
| 418-9304.40-00020 | pressed in  | 1.8 - 2.1          | stainless steel | Tool-less / screw-on |
| 418-9304.40-00024 | pressed in  | 2.2 - 2.5          | stainless steel | Tool-less / screw-on |