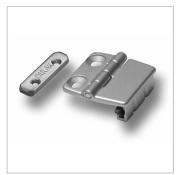

# 4-249.04SL Hinge Pr01 SNAP-LINE 180°

for nested door

#### Benefits:

- ► Small elegant hinge.
- ► 180° Opening angle.
- ➤ To be mounted by simple pushing into appropriate cutouts and by screws.
- ➤ With the screw fastened versions countersunk screws according DIN 7991 or according DIN EN ISO 10642 can be used.
- ► Adjustments are possible with respective bores provided.
- ► The nut plate can be mounted in different ways, according to the application. (Please order separately)
- ► Countersunk screws are not included!

#### Material:

- ► **Hinge parts:** zinc die, matt chrome plated or matt black
- ► Pin: stainless steel
- ► Snap wedges: sintered steel, zinc plated
- ► Nut plate: steel, zinc plated