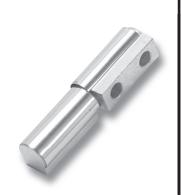

## Versions

180° Profile-Hinge, Screw-on or Weld-on.

- We only show the 4 most common versions.
- · Many other combinations are possible.
- Please contact DIRAK.
- Opening angle max. 180°.