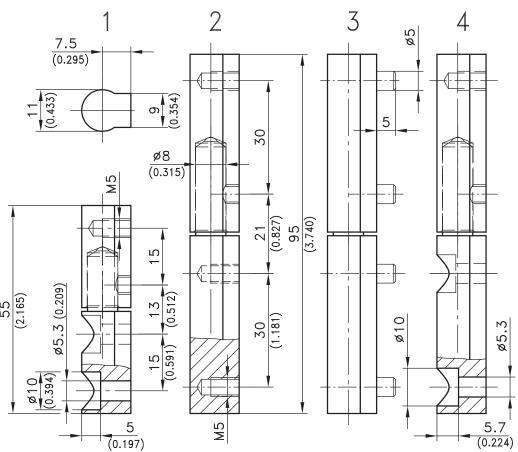

## Versions

180° Profile-Hinge, Screw-on or Weld-on.

- We only show the 4 most common versions.
- · Many other combinations are possible.
- Please contact DIRAK.
- Opening angle max. 180°.

#### Material:

- · Hinge parts: steel, zinc plated
- · Covers: AISI 301

| Version | Description                                 | Part No. |
|---------|---------------------------------------------|----------|
|         | Length 55/2.165 with M5 thread in female    |          |
| 1       | part and holes 5.3/0.209 in male part,      | 242-9001 |
|         | supplied with 2 stainless steel hole covers |          |
|         |                                             |          |
| 2       | Length 95/3.740 threaded M5                 | 242-9101 |
|         |                                             |          |
| 3       | Length 95/3.740 with weld-on stubs          | 242-9102 |
|         |                                             |          |
|         | Length 95/3.740 with M5 thread in female    |          |
| 4       | part and holes 5.3/0.209 in male part,      | 242-9103 |