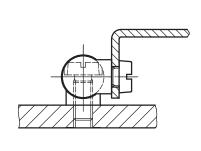

# 4-284 Hinge Pr04 180° for surface mounted door

## Examples of application







## Versions



180° Profile-Hinge, Screw-on or Weld-on.

- We only show the 4 most common versions.
- · Many other combinations are possible.
- Please contact DIRAK.
- Opening angle max. 180°.

#### Attention:

The covers for version 1 and 4 have extremely sharp edges.

### INJURY RISK!

#### Material:

- · Hinge parts: steel, zinc plated
- · Covers: AISI 301

| Version | Description                                 | Part No. |
|---------|---------------------------------------------|----------|
|         | Length 55/2.165 with M5 thread in female    |          |
| 1       | part and holes 5.3/0.209 in male part,      | 242-9001 |
|         | supplied with 2 stainless steel hole covers |          |
|         |                                             |          |
| 2       | Lengt