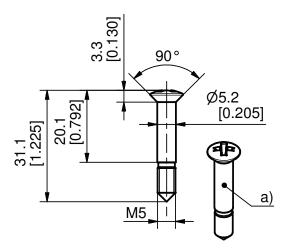

## 6-043 Screw Assembly for Terminal Box Cover

Screw assembly consists of raised countersunk M5x30 Phillips H2 screw and sleeve.

- Meets IP66 certification (applicable for installation example shown below with even compression of the foam/glued seal).
- Additional lengths and materials of the screw are available on request.

## Material:

- Raised countersunk screw: steel, zinc plated
- · Sleeve: TPV / Santoprene