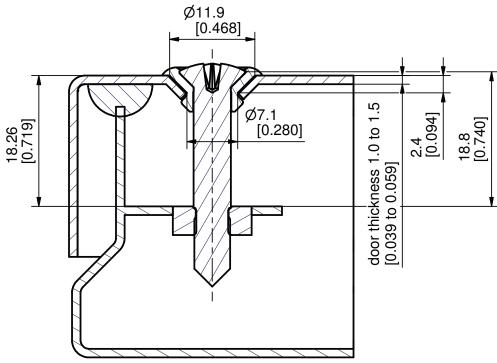

## **Example of application**

|    | version                         | Part-No.          | Packaging Unit |
|----|---------------------------------|-------------------|----------------|
| a) | Raised countersunk screw, M5x30 | 202-1103.15-00530 | 1000           |
| b) | Sleeve                          | 203-0655.61-00000 | 1000           |