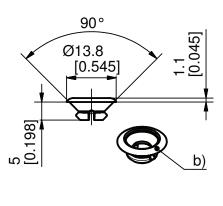

## Material:

- Raised countersunk screw: steel, zinc plated
- · Sleeve: TPV / Santoprene

## **Example of application**

|    | version                         | Part-No.          | Packaging Unit |
|----|---------------------------------|-------------------|----------------|
| a) | Raised countersunk screw, M5x30 | 202-1103.15-00530 | 1000           |
| b) | Sleeve                          | 203-0655.61-00000 | 1000           |