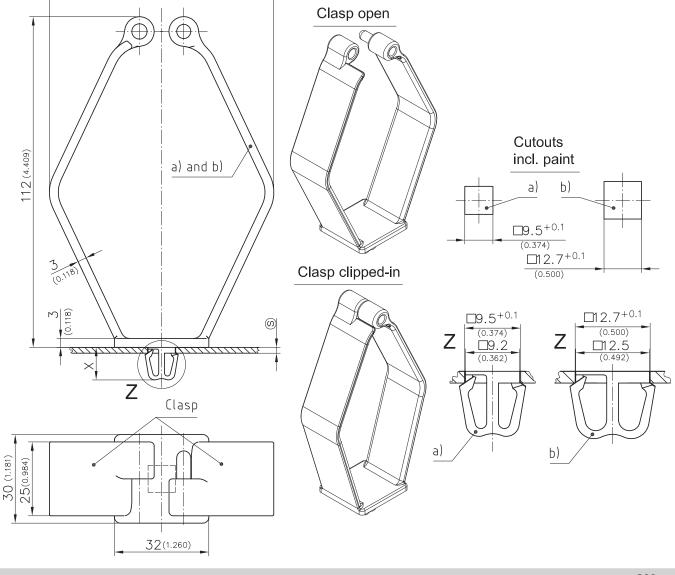

## 6-061SL Cable Management Device **□9.5** and **□12.7**

with Fastener □9.5 and □12.7

Clip-in cable management device for a cutout of  $\Box$ 9.5 or  $\Box$ 12.7, e.g. rail frame.

- Clips into the installation cutout for simple tool-less installation.
- The square base (□9.2 and □12.5) of the cable management device prevents it from turning within the installation cutout.
- Improves handling of power, network and fiber optic cables in the cabinet.
- Organizes data and power cables.
- Cables feed easily from the front of the open cable management device or passed through when the clasp is closed.

76(2.992)

- Clasp engages quickly and easily after insertion of cables, preventing the cables from falling out.
- Securing the clasp increases stability and strength of the arms compared to traditional wire management devices.

## Material:

 Cable Management Device: Polyamide, black

|    |                                                                                                 | dimension X<br>in mm /inch | clamping<br>range (S) | Part No.          | sales<br>unit | see<br>product<br>system |  |
|----|-------------------------------------------------------------------------------------------------|----------------------------|-----------------------|-------------------|---------------|--------------------------|--|
| a) | Cable Management Device with Fastener □9.5                                                      | 11 / 0.433                 | 1.5 - 2mm             | 214-0108.51-10000 | 100           |                          |  |
| b) | Cable Management Device with Fastener 12.7                                                      | 11.4 / 0.449               | 1.5 - 2mm             | 214-0108.51-20000 | 100           |                          |  |
|    | Optional:                                                                                       |                            |                       |                   |               |                          |  |
|    | lip-on Radius for Cable Management Device (prevents the kinking of fiber ptic cables and wires) |                            |                       | 214-0110.51-00000 | 100           | 6-065SL                  |  |
|    | Other (S) - dimension on request!                                                               |                            |                       |                   |               |                          |  |