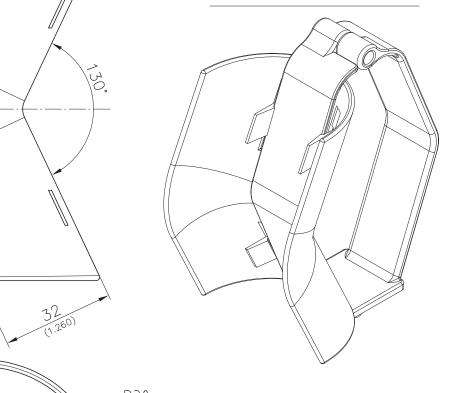

## 6-065SL Clip-on Radius for Cable Management

54 (2.126)

for cable management device 6-061 and 6-062 (prevents kinking of fiber optic cables and wires)

Clip-on radius for cable management device 6-061 and 6-062.

- Easily guides cables around corners with gentle radius.
- Protects cables from damage and kinks during wiring.

98(3.858)

Easily clips onto cable management devices.