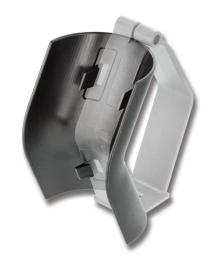

## 6-065SL Clip-on Radius for Cable Management

54 (2.126)

for cable management device 6-061 and 6-062 (prevents kinking of fiber optic cables and wires)

Clip-on radius for cable management device 6-061 and 6-062.

- Easily guides cables around corners with gentle radius.
- Protects cables from damage and kinks during wiring.

98(3.858)

Easily clips onto cable management devices.