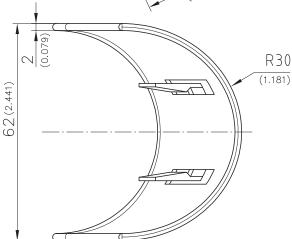

## 6-065SL Clip-on Radius for Cable Management

54 (2.126)

for cable management device 6-061 and 6-062 (prevents kinking of fiber optic cables and wires)

Clip-on radius for cable management device 6-061 and 6-062.

- Easily guides cables around corners with gentle radius.
- Protects cables from damage and kinks during wiring.

98(3.858)

Easily clips onto cable management devices.