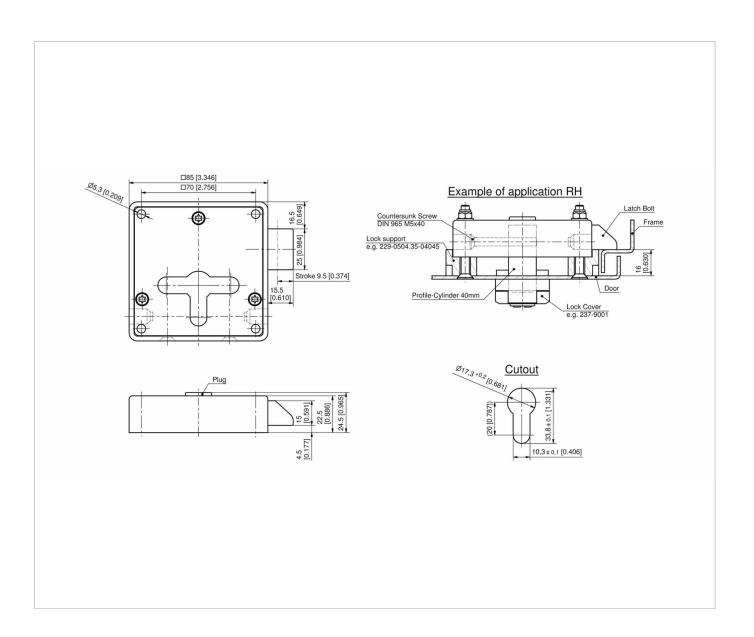

### Benefits:

- ► RH / LH or vertical / horizontal application.
- ➤ Depending on application, key is always in the correct position.
- ➤ Profile-cylinder with lengths of 40 and 45 mm and cam acc. to DIN 18252 can be used.
- ➤ Pull back of the latch bolt by rotation of the key.
- ► Closing with slam-lock.
- ➤ Closing in locked position possible due to free stroke.
- ► Installation with 4 carriage bolts or weld studs M5.

### Please order separately:

Profile-Cylinder, Lock support and Lock cover

### Additional Information:

229-9111.00-00000, 229-9112.00-00000 Profile-cylinder **not** included in delivery