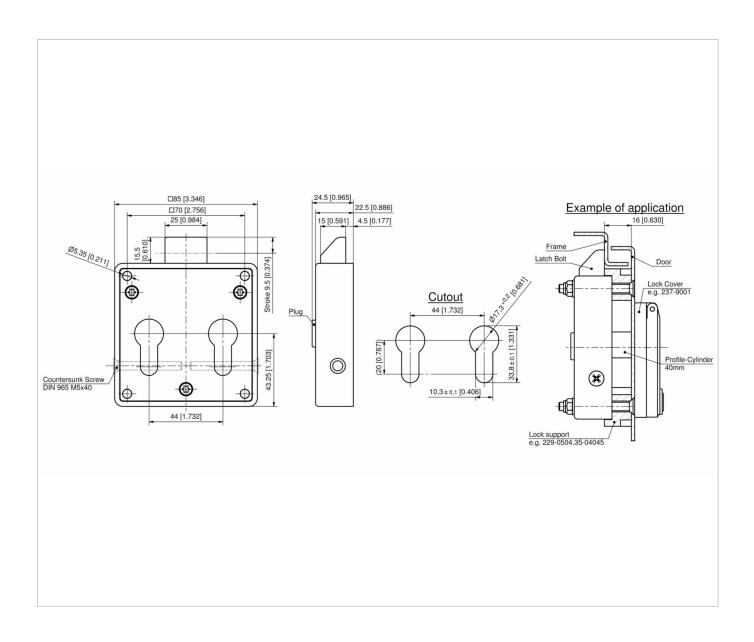

#### Benefits:

- ➤ Profile-cylinder with lengths of 40 / 45mm and cam acc. to DIN 18252 can be used.
- Two profile-cylinder allow opening by each cylinder without unlocking the other one
- ► Use of different keys and profile-cylinders possible.
- ► Closing with slam-lock.
- ➤ Closing in locked position possible due to free stroke.
- ► Installation with 4 carriage bolts or weld studs M5.

#### Please order separately:

Profile-Cylinder, Lock support and Lock cover