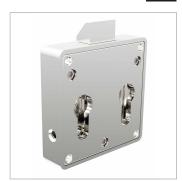

# 6-111.01 Slam Latch for two Profile-Cylinder

Slam Latch for Profile-Cylinder with latch bolt made of spheroidal graphite cast iron to ensure high wear resistance

#### Benefits:

- ➤ Profile-cylinder with lengths of 40 / 45mm and cam acc. to DIN 18252 can be used.
- Two profile-cylinder allow opening by each cylinder without unlocking the other one
- ► Use of different keys and profile-cylinders possible.
- ► Closing with slam-lock.
- ➤ Closing in locked position possible due to free stroke.
- ► Installation with 4 carriage bolts or weld studs M5.

#### Material:

► Slam latch: zinc die, zinc plated