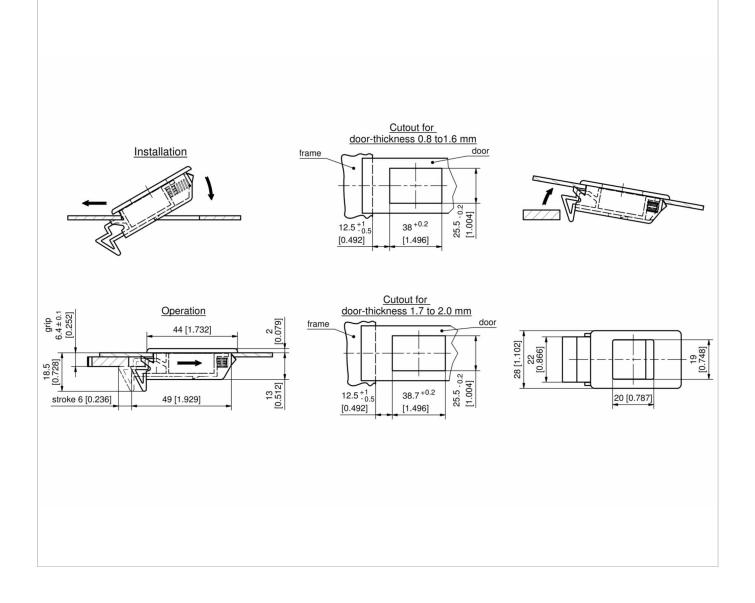

## 6-122SL Snap-Lock SNAP-LINE

Snap-lock SNAP-LINE, clip-in for door-thickness 0.8mm to 2.0mm (0.031 to 0.079)

Benefits:

Material:

- This Snap-Lock device is especially suitable for latching of doors and lids.
- The Snap-Lock consists of two parts, housing and slam bolt.
- The bolt moves in the housing when you open it. This can't scratch the surface of the sheet metal.
- When the latch is released and in its final position a finger-tip grip becomes accessible to facilitate opening the door.
- ► Vibration-proof.

## Snap-Lock

| Part Number       | Installation type | max. Door-thickness |
|-------------------|-------------------|---------------------|
| 282-9001.00-00000 | tool-less         | 0,8 - 2,0 mm        |