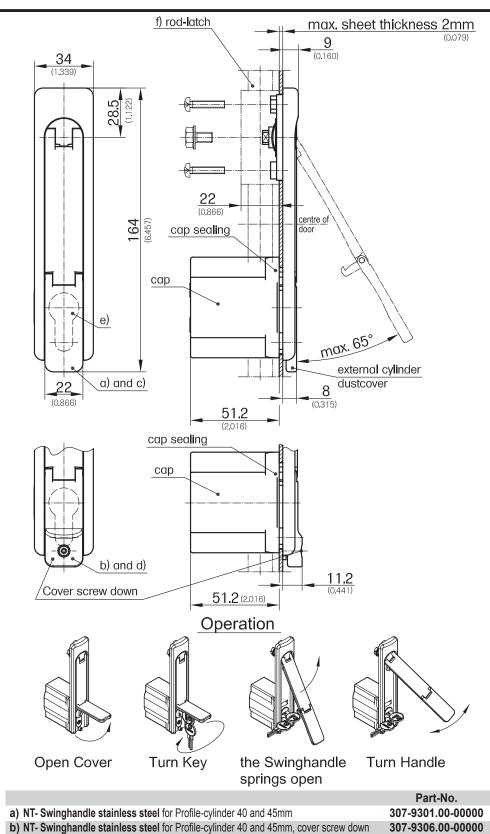

## 7-061 Swinghandle FS PrC

stainless steel

Low profile, elegant swinghandle for application with rod-latch system see product system 7-040.

The design and the extremly narrow gap between handle and body makes this swinghandle suitable against vandalism. The low profile design prevents this swinghandle being used as climbing support

- Locking cylinder fitted in the dish.
- A cage protects the locking cylinder from being deliberately pushed or forced through.
- Bolted internal cap is made of stainless steel.
- · Easy fitting.
- Cutout version C 50x25mm.
  Further dimensions of cutout version C see product system 3-010.
- Water- and dust tight according to IP65 DIN EN 60529.
- ~135° Swing.
- RH and LH application.
- Cover optional screw down.

## Material:

- Dish, handle, cover, cap and rotating disk: AISI 316L
- Springs: AISI 301
- Grooved pin and pin with axial knurl: AISI 303
- Locking bolt: AISI 316
- Serrated screw and grooved pin: AISI 304
- Countersunk screw and raised head screw: stainless steel
- L-Sealing for internal cap: NBR/Nitrile 70° +/- 5° shore A
- O-Ring: NBR/Nitrile black
- Washer: PTFE- Teflon

12/16/08

© copyright by DIRAK / Germany

c) NT- Swinghandle stainless steel for KABA

on request

307-9303.00-00000