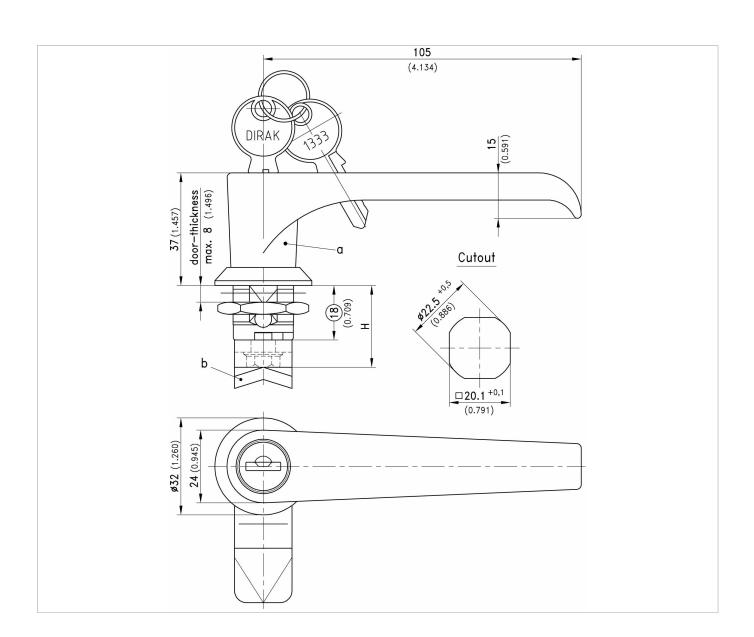

# 7-103 Quarter-Turn with L-Handle Pr20.1 L18

for cutout 20.1, length 18, stainless steel AISI 316

#### Material:

- ► L-handle: completely stainless steel AISI 316, surface polished
- ► Nut and cam: stainless steel

# Quarter-turn with L-handle

|    | Part Number       | Latching type | Closing                | Housing<br>length | Door-thickness | Material        | Surface         | Installation type |
|----|-------------------|---------------|------------------------|-------------------|----------------|-----------------|-----------------|-------------------|
| a) | 200-9418.00-00000 |               |                        | L18               | max.8mm        | stainless steel | stainless steel | screw-on          |
| a) | 200-9485.00-00000 | Cylinder      | keyed alike DIRAK 1333 | L18               | max.8mm        | stainless steel | stainless steel | screw-on          |
| a) | 200-9486.00-00000 | Cylinder      | keyed different        | L18               | max.8mm        | stainless steel | stainless steel | screw-on          |