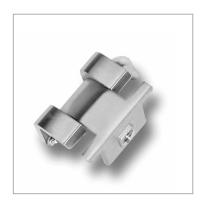

# 7-136 Hinge Pr05 180°

IP 65

for single cabinet, door bending 25mm, for surface mounted door, stainless steel AISI 316

### **Advantages**

- 180° Hinge for surface mounted door.
- RH and LH application.
- The frame-part has a M6 threaded square stub for installation from inside.
- The frame-part has a reinforcement rib.
- 180° Opening angle.

#### **Materials**

 Frame-part, bridge and pin: stainless steel AISI 316