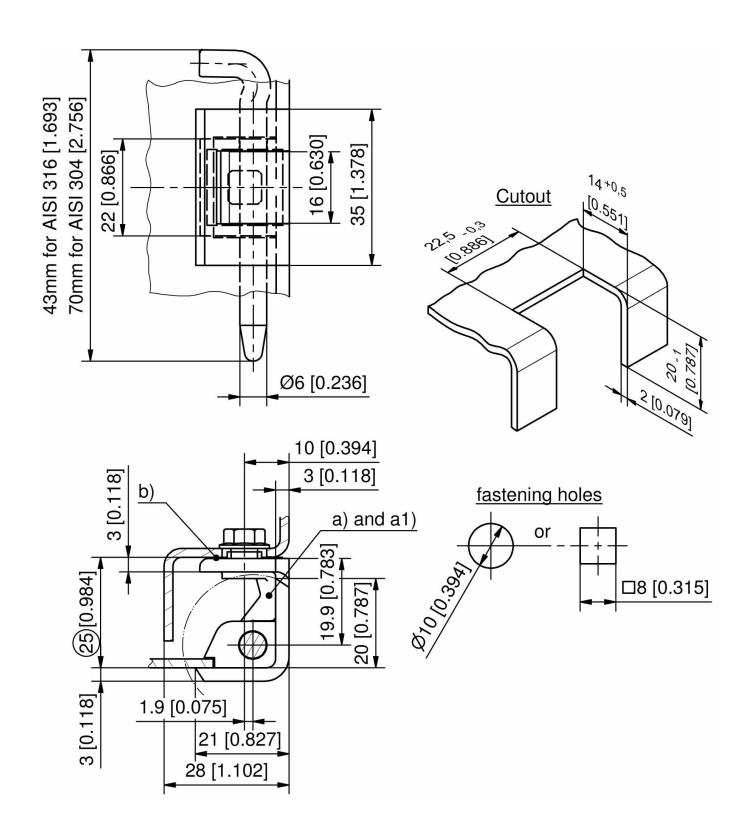

# Pin Hinge

|    | Part Number       | Door-thickness | Material pin                | Pin version | Pin length L | Ø Pin d |
|----|-------------------|----------------|-----------------------------|-------------|--------------|---------|
| a) | 212-9712.00-00000 | 2,0 mm         | stainless steel AISI<br>304 | loose       | 43,0 mm      | 6,0 mm  |
|    | 212-9715.00-00000 | 2,0 mm         | stainless steel AISI<br>316 | loose       | 70,0 mm      | 6,0 mm  |

### Function extension

b) 212-0425.00-00000 Flat external seal for 7-136