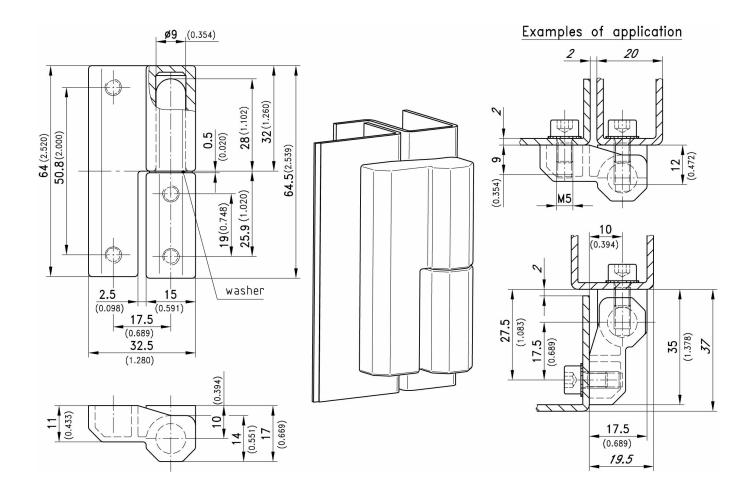

#### **Materials**

- Elegant screw-on Hinge for nested doors.
- Lift-off.
- The installation screws are concealed.
- Although designed initially for flush constructions, this hinge can also be used for surface mounted doors (refer to lower example of application).
- **Attention:** In this case the opening angle is only about 130°.
- Due to the endless number of different applications with often extremely limited fitting space (e.g. upper example of application) we do not include any screws for this hinge.
- See product system 4-346.