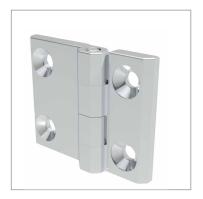

## 7-202 Hinge Pr01 270°

for nested door, stainless steel AISI 316

## Advantages

- Screw-on hinge for HD-application.
- RH or LH application.
- Allowing application around corner.
- Opening angle 270°
- For countersunk screws M6 to DIN 7991.
- The surface of the hinge is satin polished.
- Welded hinge pin.
- Advantages:
- Nice visual appearance by closed pin hole on one side.
- Vibration-proof.
- Vandalism safety.

## **Materials**

Hinge parts and pin: stainless steel AISI 316