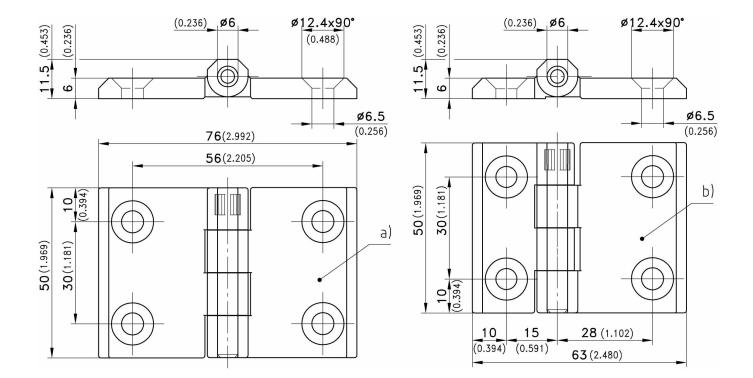

## Hinge

|    | Part Number       | Dimension  | Material pin    | Pin version | Installation type |
|----|-------------------|------------|-----------------|-------------|-------------------|
| a) | 218-9306.00-00000 | 50x76x11,5 | stainless steel | welded      | screw-on          |
| b) | 218-9305.00-00000 | 50x63x11,5 | stainless steel | welded      | screw-on          |