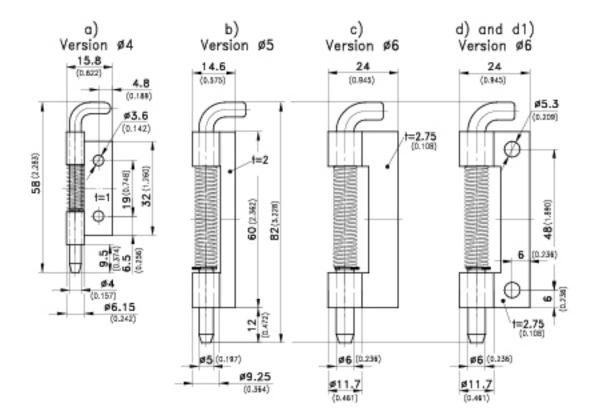

### Pin Hinge, version RH (as drawn)

|     | Part Number       | Door-part   | Installation type | Pin length L | Ø Pin d | Material pin       |
|-----|-------------------|-------------|-------------------|--------------|---------|--------------------|
| a)  | 245-9001.00-00000 |             | screw- / weld-on  | 58,0 mm      | 4,0 mm  | steel, zinc plated |
| b)  | 245-9103.00-00000 |             | screw-on          | 82,0 mm      | 5,0 mm  | steel, zinc plated |
| C)  | 245-9113.00-00000 | untreated   | screw-on          | 82,0 mm      | 6,0 mm  | steel, zinc plated |
| d)  | 245-9101.00-00000 | untreated   | screw- / weld-on  | 82,0 mm      | 6,0 mm  | steel, zinc plated |
| d1) | 245-9107.00-00000 | zinc plated | screw- / weld-on  | 82,0 mm      | 6,0 mm  | steel, zinc plated |

#### Pin Hinge, version LH (mirror inverted)

|     | Part Number       | Door-part   | Installation type | Pin length L | Ø Pin d | Material pin       |
|-----|-------------------|-------------|-------------------|--------------|---------|--------------------|
| a)  | 245-9002.00-00000 |             | screw- / weld-on  | 58,0 mm      | 4,0 mm  | steel, zinc plated |
| b)  | 245-9104.00-00000 |             | screw-on          | 82,0 mm      | 5,0 mm  | steel, zinc plated |
| d)  | 245-9102.00-00000 | untreated   | screw- / weld-on  | 82,0 mm      | 6,0 mm  | steel, zinc plated |
| d1) | 245-9108.00-00000 | zinc plated | screw- / weld-on  | 82,0 mm      | 6,0 mm  | steel, zinc plated |

## Pin Hinge, not assembled

|     |                   |             |                  |        |                    | Pin length L |
|-----|-------------------|-------------|------------------|--------|--------------------|--------------|
| b)  | 245-9105.00-00000 |             | screw-on         | 5,0 mm | steel, zinc plated | 82,0 mm      |
| d)  | 245-9106.00-00000 | untreated   | screw- / weld-on | 6,0 mm | steel, zinc plated | 82,0 mm      |
| d1) | 245-9109.00-00000 | zinc plated | screw- / weld-on | 6,0 mm | steel, zinc plated | 82,0 mm      |