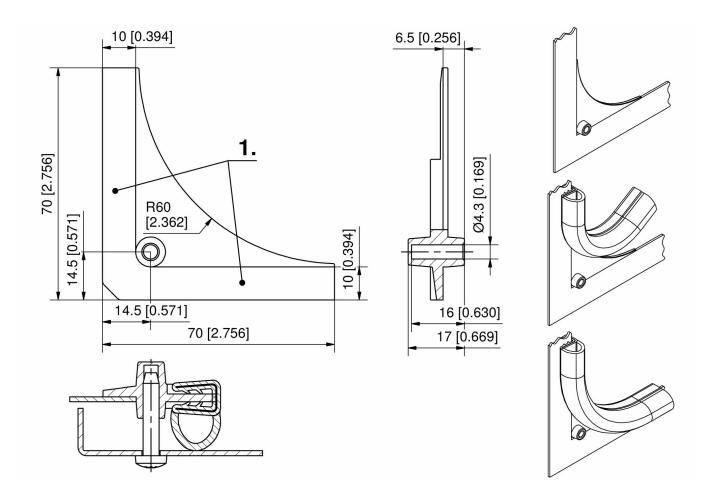

n 90° inside corners.
- The Radius Adapter is easily installed and kept in position at the flange of the housing by the clip-on U-part of the sealing profile.
- No welding and grinding of junction plates due to the corner radius.
- Just put the Radius Adapter into the angle (after the painting process) and fix with the Ushape carrier of the profile.
- Housing covers can be screwed to the frame at low cost using the integrated device for selftapping screw.

#### **Materials**

Radius Adapter: PA6 30GF, black

#### Remarks

1. Installation surface



## Accessories

| Part Number       |                                           | Surface |
|-------------------|-------------------------------------------|---------|
| 209-4204.52-00000 | Radius adapter for self-adhesive profiles | black   |