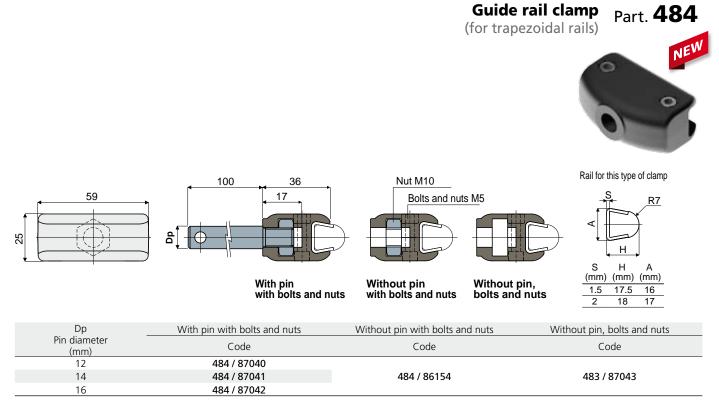

MATERIALS: Clamp made of reinforced polyamide black colour; pin, bolts and nuts made of stainless steel AISI 304.

FEATURES: Supplied with or without support pin and with or without bolts and nuts. With this item it is possible to use thickness 1,5 and 2 mm guides: Part. 354, 377, 419, 418, 420, 353. BOX QUANTITY: 24 pieces.